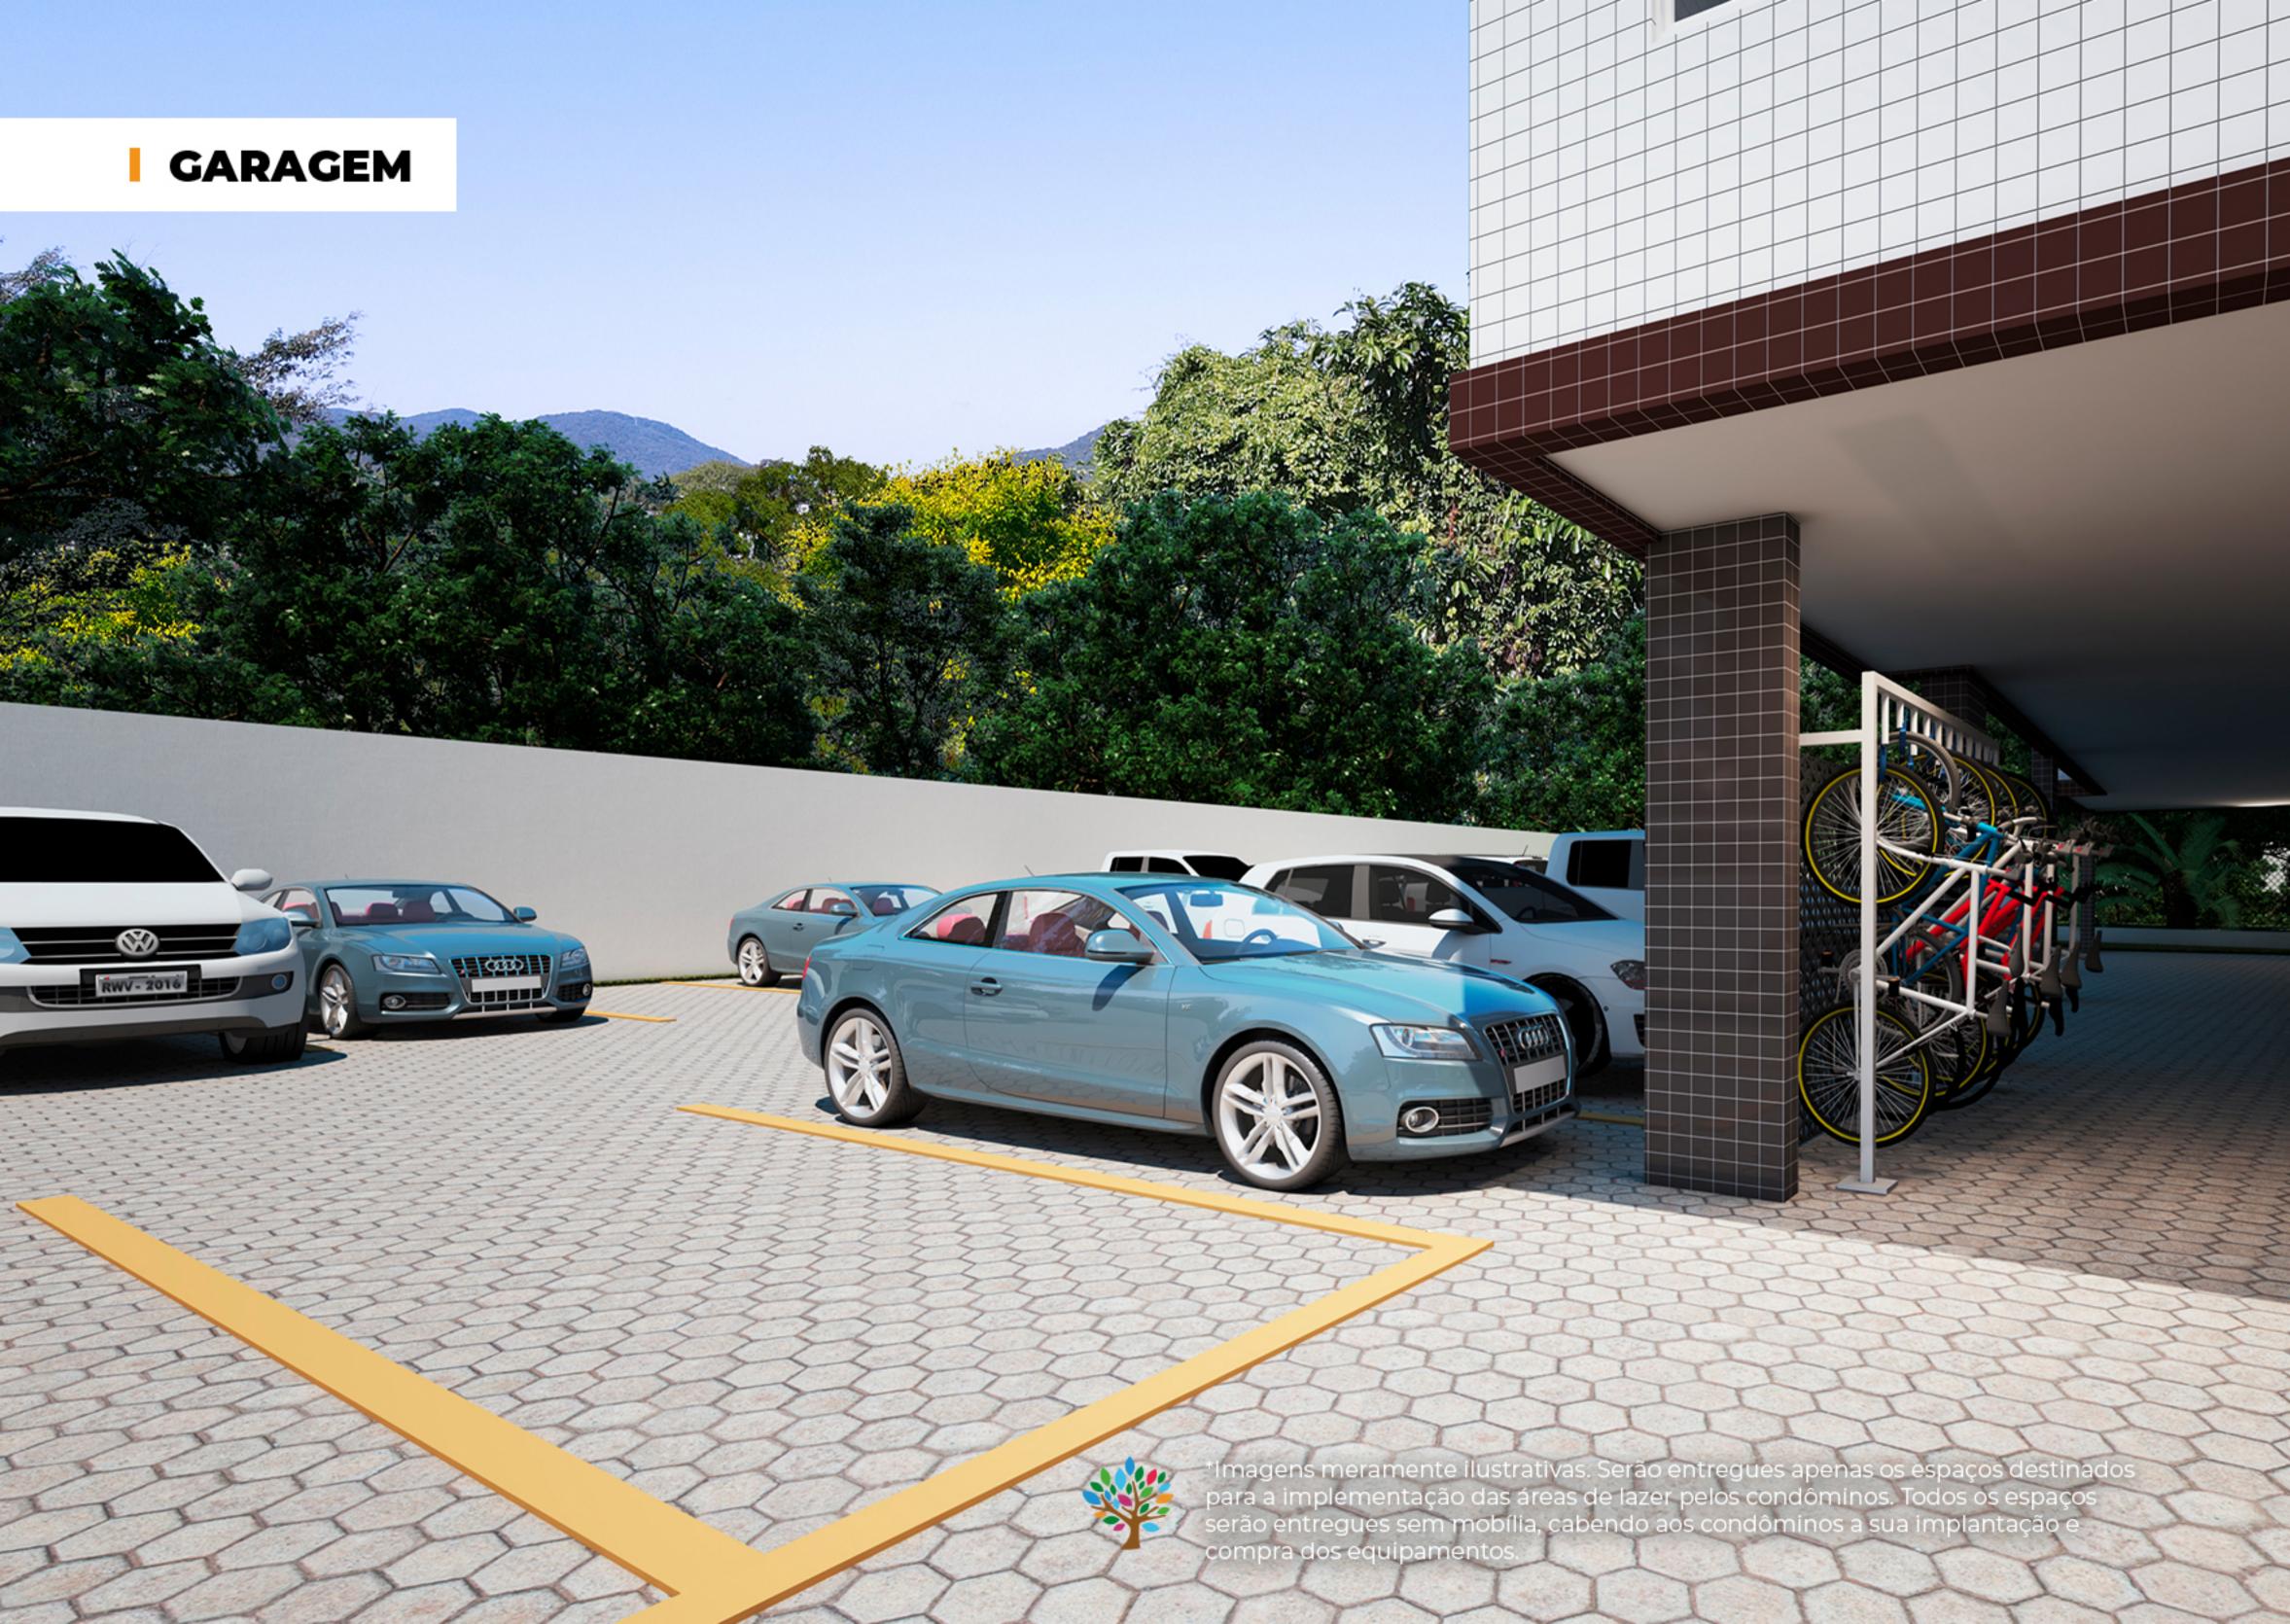

## Vaga de Garagem

O Empreendimento possui 144 vagas para automóveis, mais 4 vagas para visitantes e 1 vaga de carga e descarga.