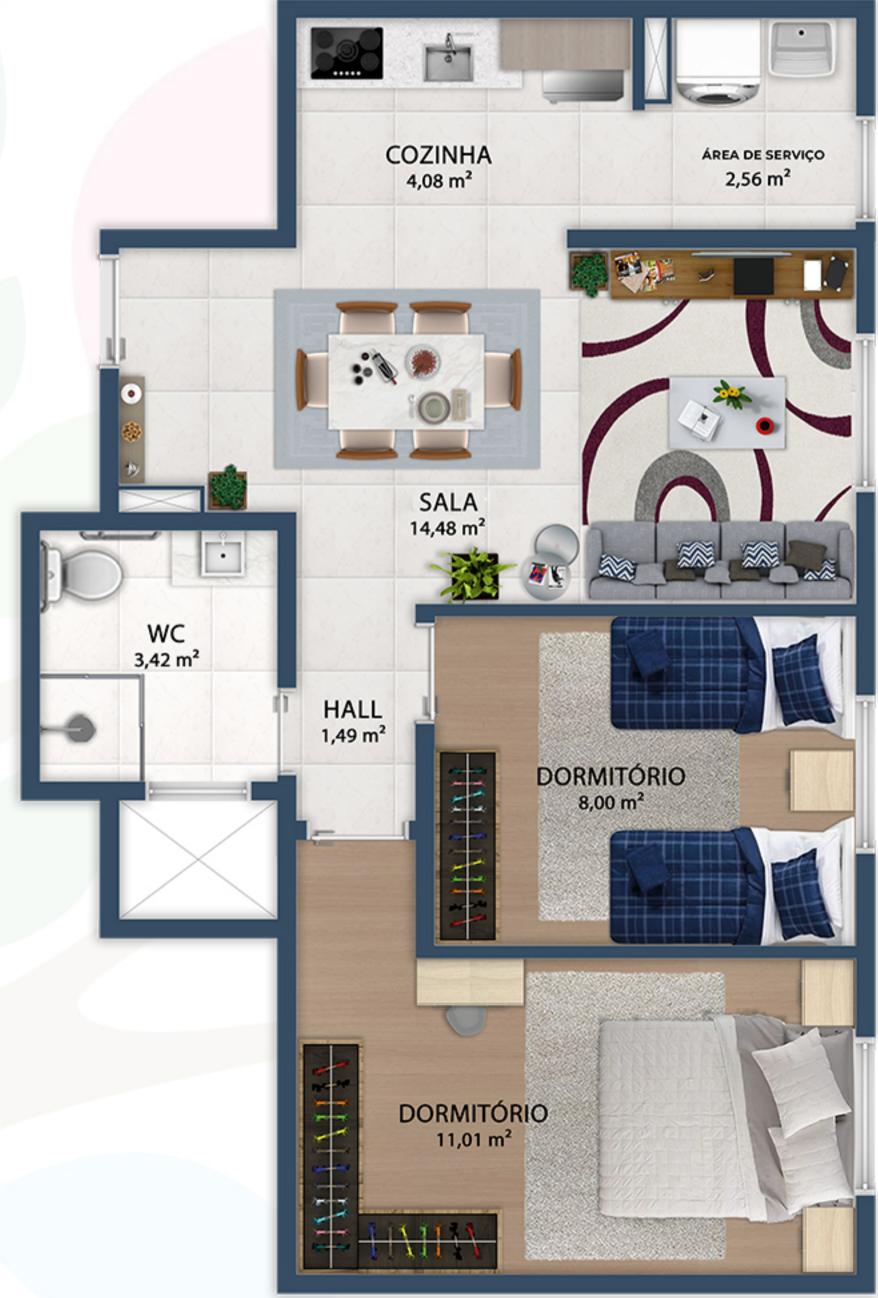

# **PLANTAS -** TIPO 05 - 54,66m<sup>2</sup> FINAL 08

- 1- Medidas em metros.
- 2 Verificar medidas na obra antes da execução de mobílias, pois este desenho poderá sofrer algumas alterações em virtude do projeto estrutural e de instalações elétricas e hidráulicas, portanto deverá ser verificado o projeto definitivo no Manual do Proprietário.
- 3 Dependendo do final do apartamento, o TIPO pode ser espelhado.