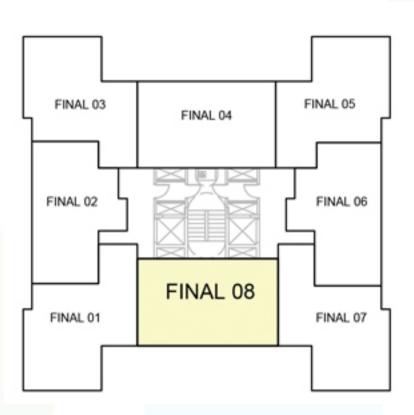

# **PLANTAS -** TIPO 05 - 54,66m<sup>2</sup> FINAL 08

- 1- Medidas em metros.
- 2 Verificar medidas na obra antes da execução de mobílias, pois este desenho poderá sofrer algumas alterações em virtude do projeto estrutural e de instalações elétricas e hidráulicas, portanto deverá ser verificado o projeto definitivo no Manual do Proprietário.
- 3 Dependendo do final do apartamento, o TIPO pode ser espelhado.

<sup>\*</sup>Imagens meramente ilustrativas.

Central de vendas

(13) 3358-2034

**(13)** 99723-7360

www.marcasa.com.br

f @construtoramarcasa