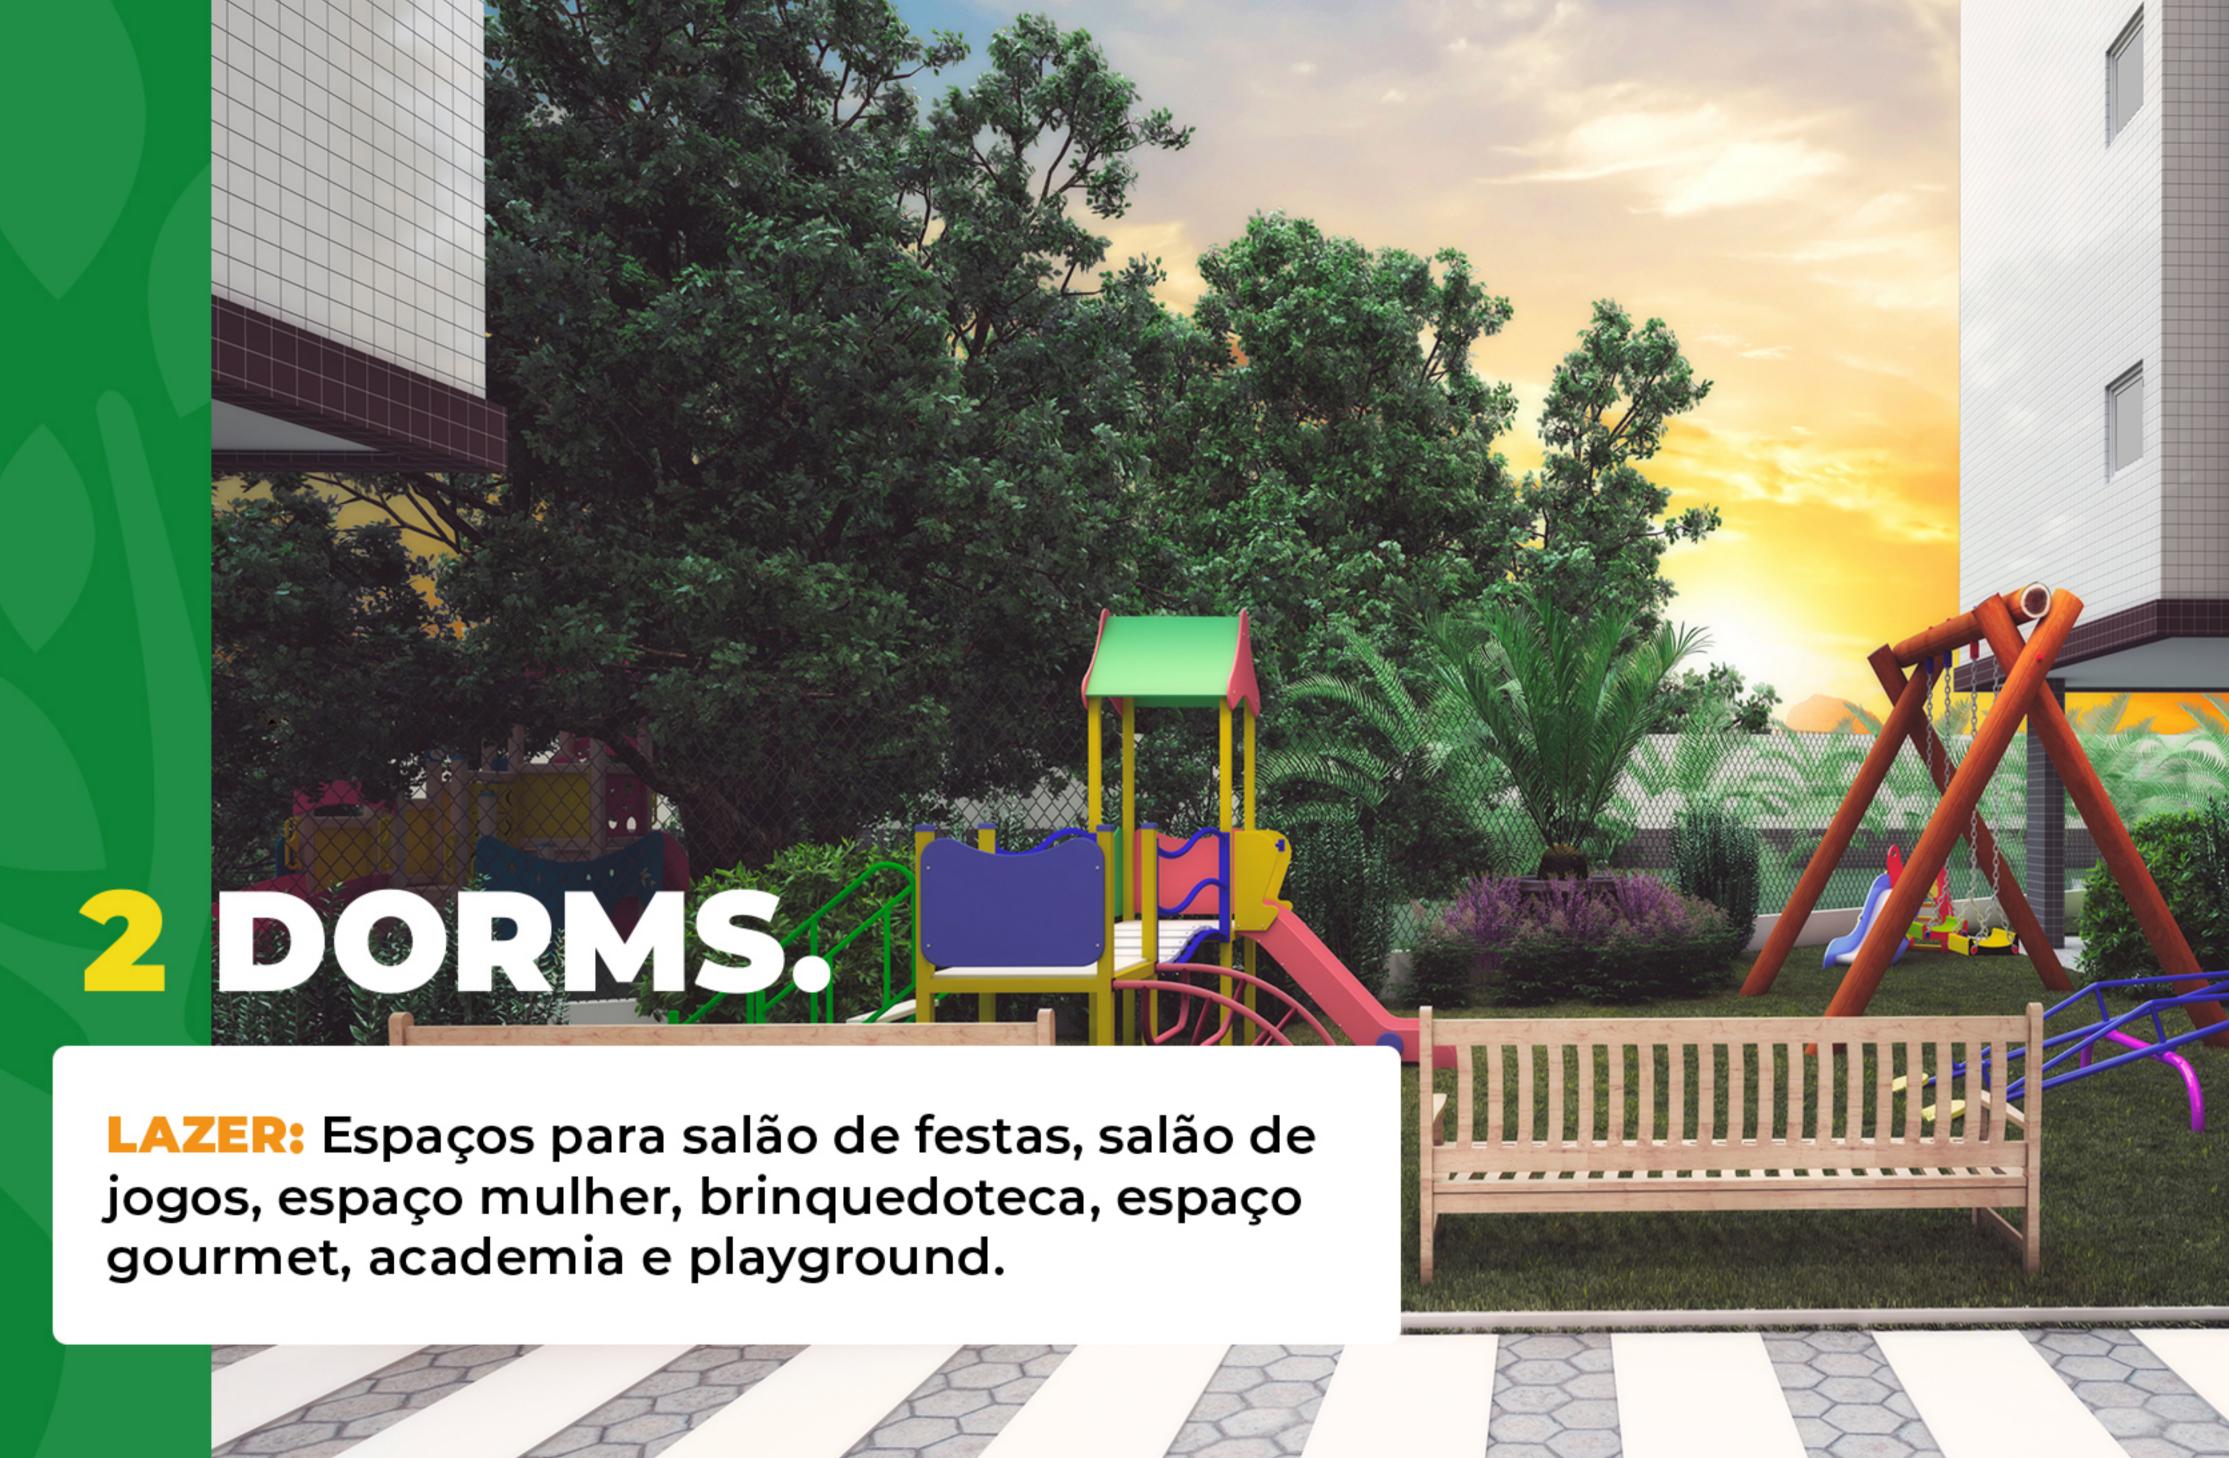

# 2DORMS.

- 750m da praia
- Centro de Bertioga
- Vaga de garagem
- Área verde
- Infraestrutura para ar condicionado

\*Imagens meramente ilustrativas. Serão entregues apenas os espaços destinados para a implementação das áreas de lazer pelos condôminos. Todos os espaços serão entregues sem mobília, cabendo aos condôminos a sua implantação e compra dos equipamentos.

# Área de Lazer

Todos os espaços serão entregues sem mobília, cabendo aos condôminos a sua implantação e compra dos equipamentos.

- ▶ Salão de festas
- Salão de jogos
- Espaço mulher
- Brinquedoteca
- Espaço gourmet
- Academia
- Pet place
- Bicicletário
- Playground