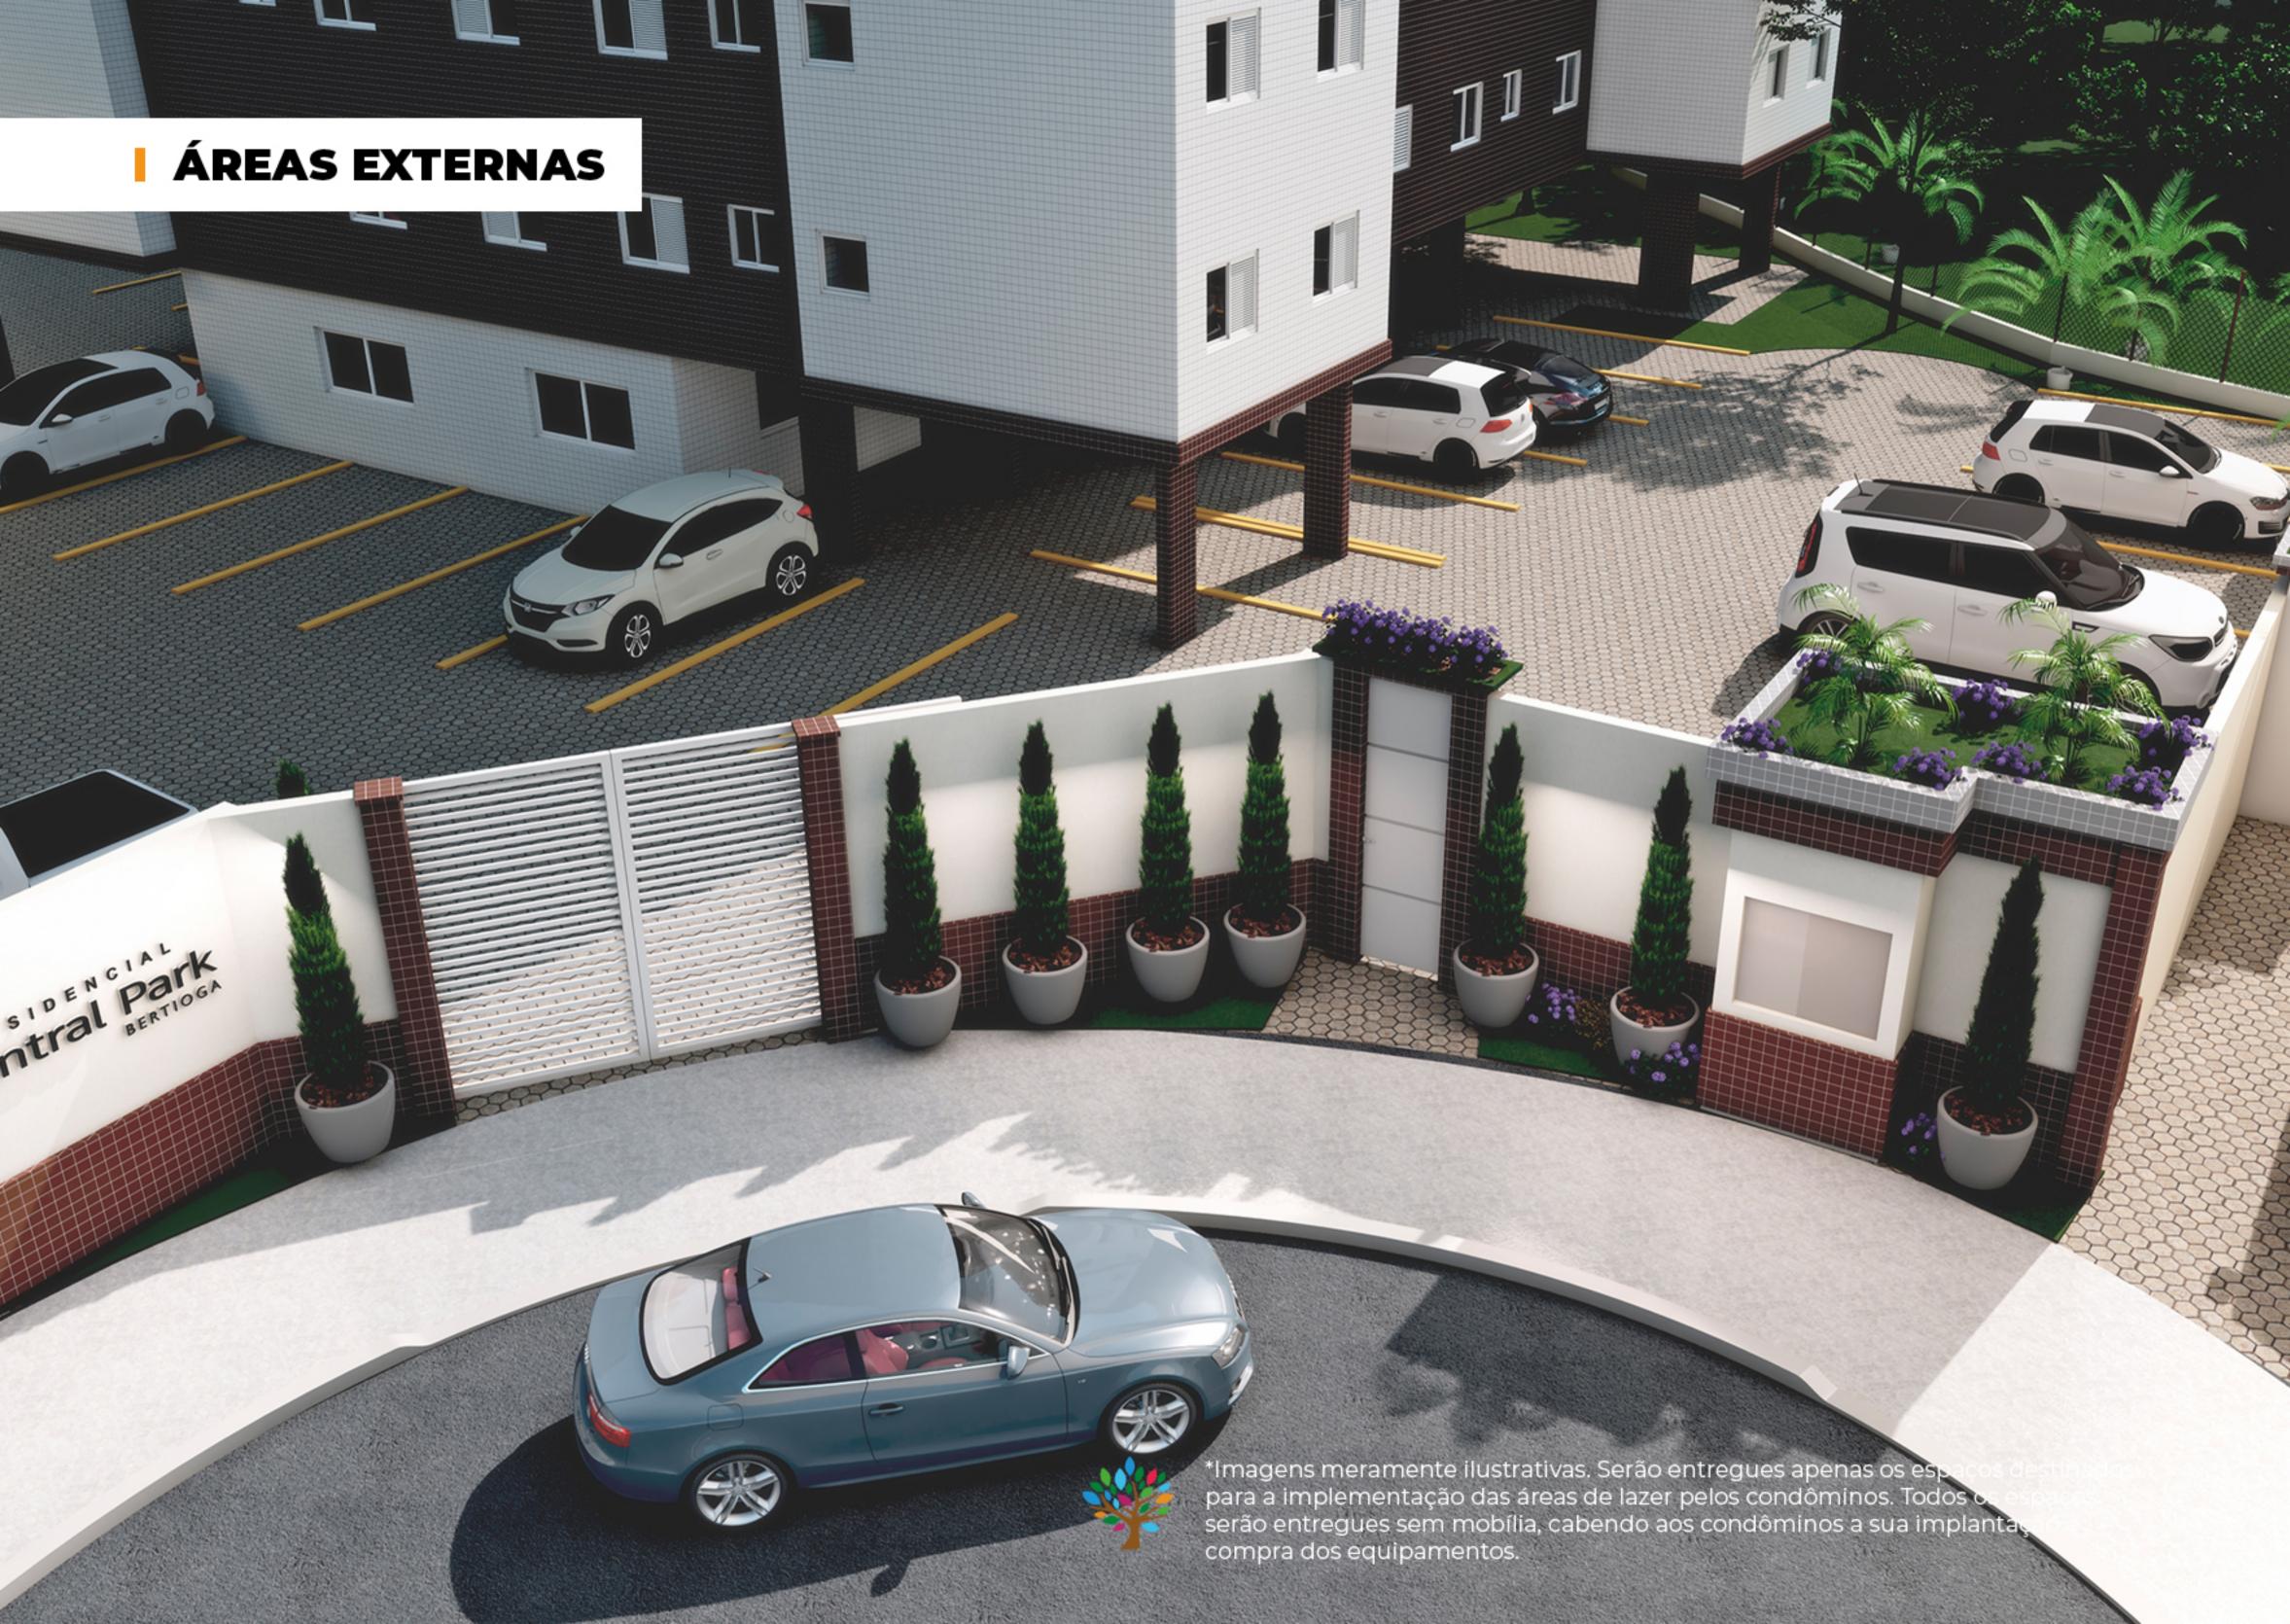

## Vaga de Garagem

O Empreendimento possui 144 vagas para automóveis, mais 4 vagas para visitantes e 1 vaga de carga e descarga.

# Área Verde

Espaço verde com mata nativa de 1.312,73 m².