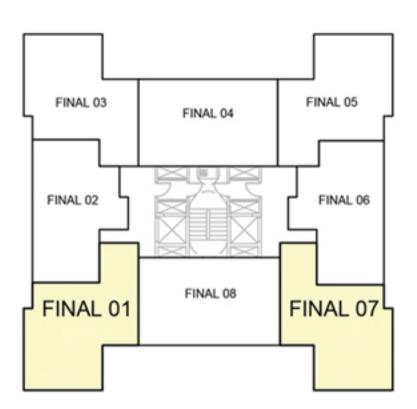

**PLANTAS -** TIPO 03 - 53,33m<sup>2</sup> FINAIS 01 E 07

<sup>\*</sup>Imagens meramente ilustrativas.

- 1- Medidas em metros.
- 2 Verificar medidas na obra antes da execução de mobílias, pois este desenho poderá sofrer algumas alterações em virtude do projeto estrutural e de instalações elétricas e hidráulicas, portanto deverá ser verificado o projeto definitivo no Manual do Proprietário.
- 3 Dependendo do final do apartamento, o TIPO pode ser espelhado.