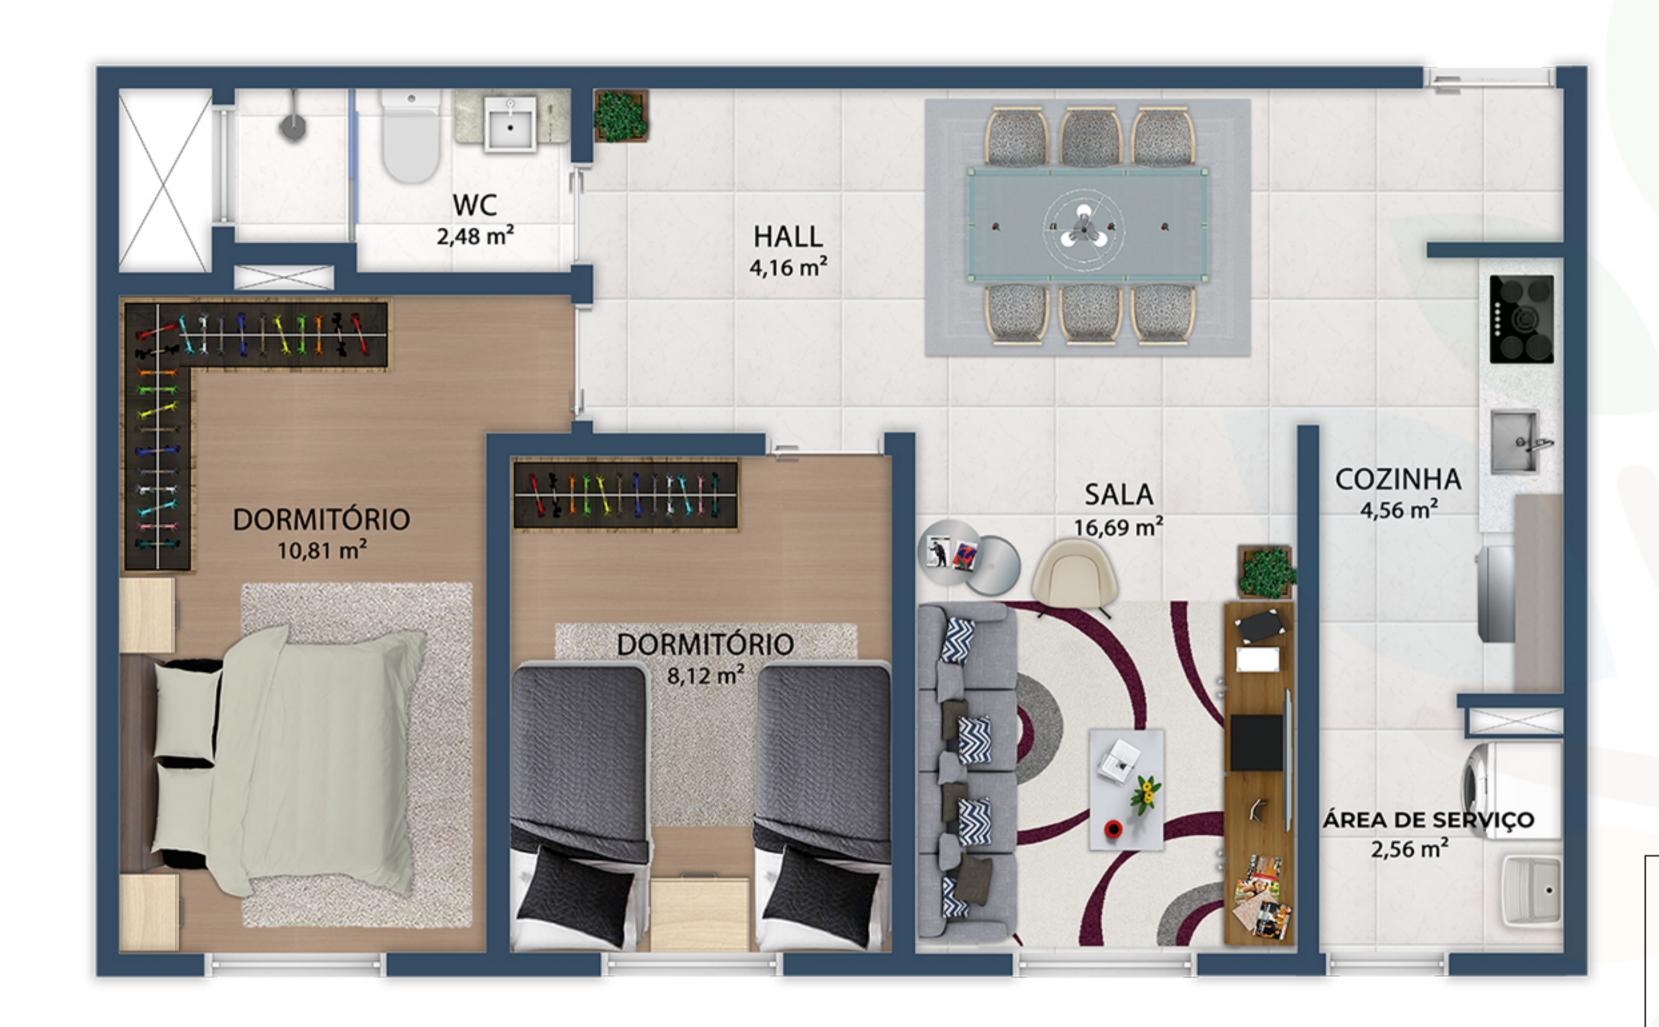

# **PLANTAS -** TIPO 05 - 54,66m<sup>2</sup> FINAL 08

- 1- Medidas em metros.
- 2 Verificar medidas na obra antes da execução de mobílias, pois este desenho poderá sofrer algumas alterações em virtude do projeto estrutural e de instalações elétricas e hidráulicas, portanto deverá ser verificado o projeto definitivo no Manual do Proprietário.
- 3 Dependendo do final do apartamento, o TIPO pode ser espelhado.

<sup>\*</sup>Imagens meramente ilustrativas.

Central de vendas

(13) 3358-2034

**(13)** 99723-7360

www.marcasa.com.br

f @construtoramarcasa