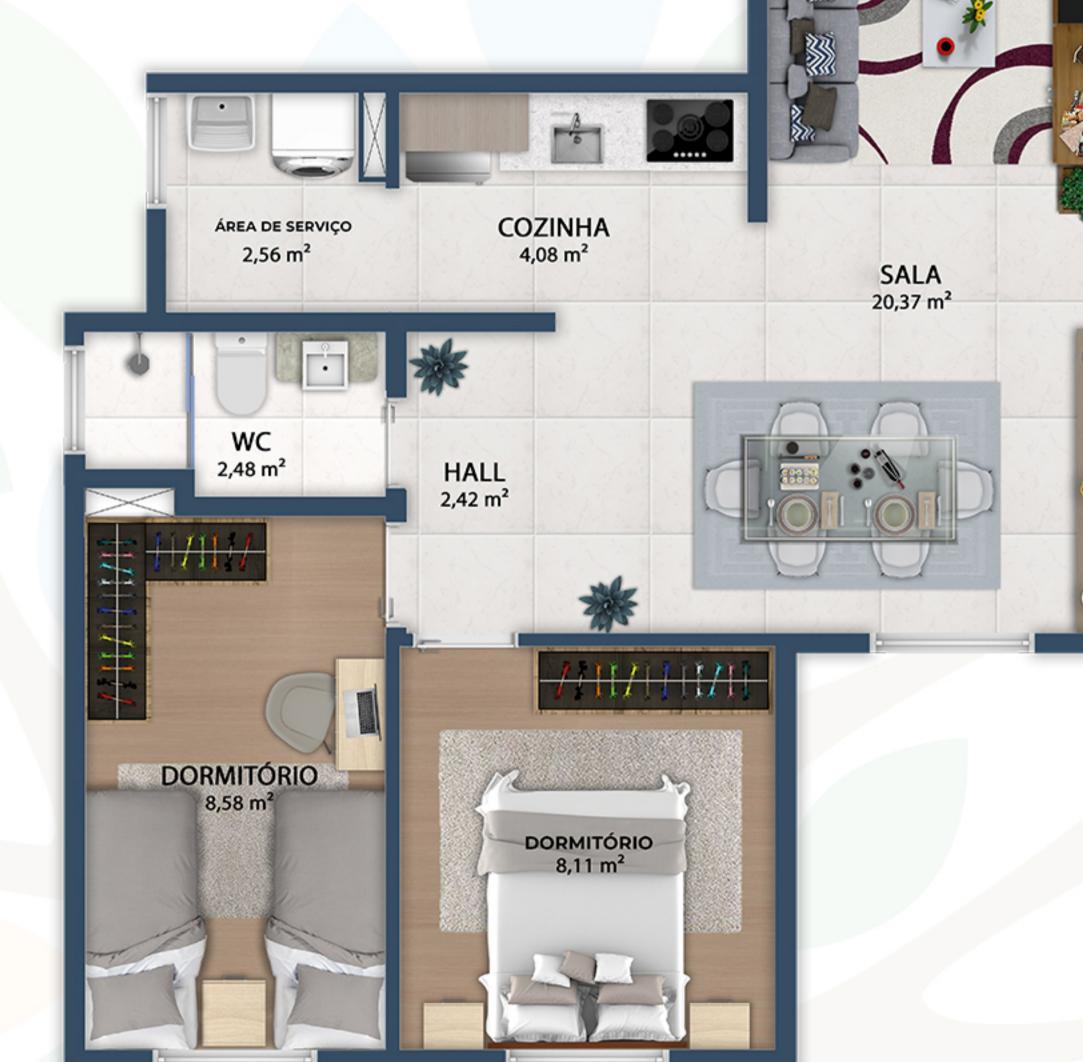

**PLANTAS -** TIPO 02 - 49,58m<sup>2</sup>

**FINAIS 02 E 06** 

<sup>\*</sup>Imagens meramente ilustrativas.

- 1- Medidas em metros.
- 2 Verificar medidas na obra antes da execução de mobílias, pois este desenho poderá sofrer algumas alterações em virtude do projeto estrutural e de instalações elétricas e hidráulicas, portanto deverá ser verificado o projeto definitivo no Manual do Proprietário.
- 3 Dependendo do final do apartamento, o TIPO pode ser espelhado.

<sup>\*</sup>Imagens meramente ilustrativas.