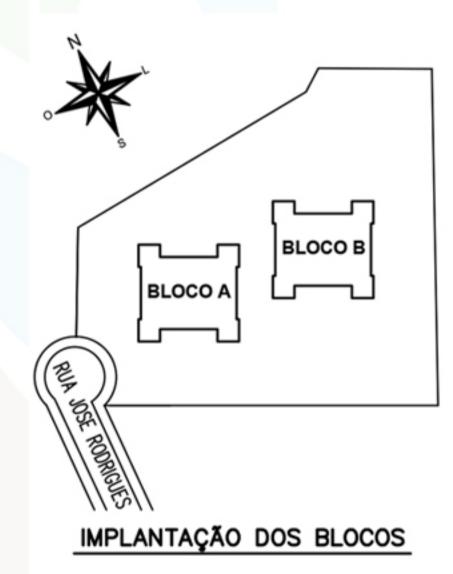

pois este desenho poderá sofrer algumas alterações em virtude do projeto estrutural e de instalações elétricas e hidráulicas, portanto deverá ser verificado o projeto definitivo no Manual do Proprietário.
- 3 Dependendo do final do apartamento, o TIPO pode ser espelhado.

# **PLANTAS -** TIPO 04 - 54,17m<sup>2</sup> FINAL 04









- 1- Medidas em metros.
- 2 Verificar medidas na obra antes da execução de mobílias, pois este desenho poderá sofrer algumas alterações em virtude do projeto estrutural e de instalações elétricas e hidráulicas, portanto deverá ser verificado o projeto definitivo no Manual do Proprietário.
- 3 Dependendo do final do apartamento, o TIPO pode ser espelhado.

<sup>\*</sup>Imagens meramente ilustrativas.

# **PLANTAS -** TIPO 05 - 54,66m<sup>2</sup> FINAL 08









- 1- Medidas em metros.
- 2 Verificar medidas na obra antes da execução de mobílias, pois este desenho poderá sofrer algumas alterações em virtude do projeto estrutural e de instalações elétricas e hidráulicas, portanto deverá ser verificado o projeto definitivo no Manual do Proprietário.
- 3 Dependendo do final do apartamento, o TIPO pode ser espelhado.

<sup>\*</sup>Imagens meramente ilustrativas.































Central de vendas



(13) 3358-2034



**(13)** 99723-7360



www.marcasa.com.br

f @construtoramarcasa