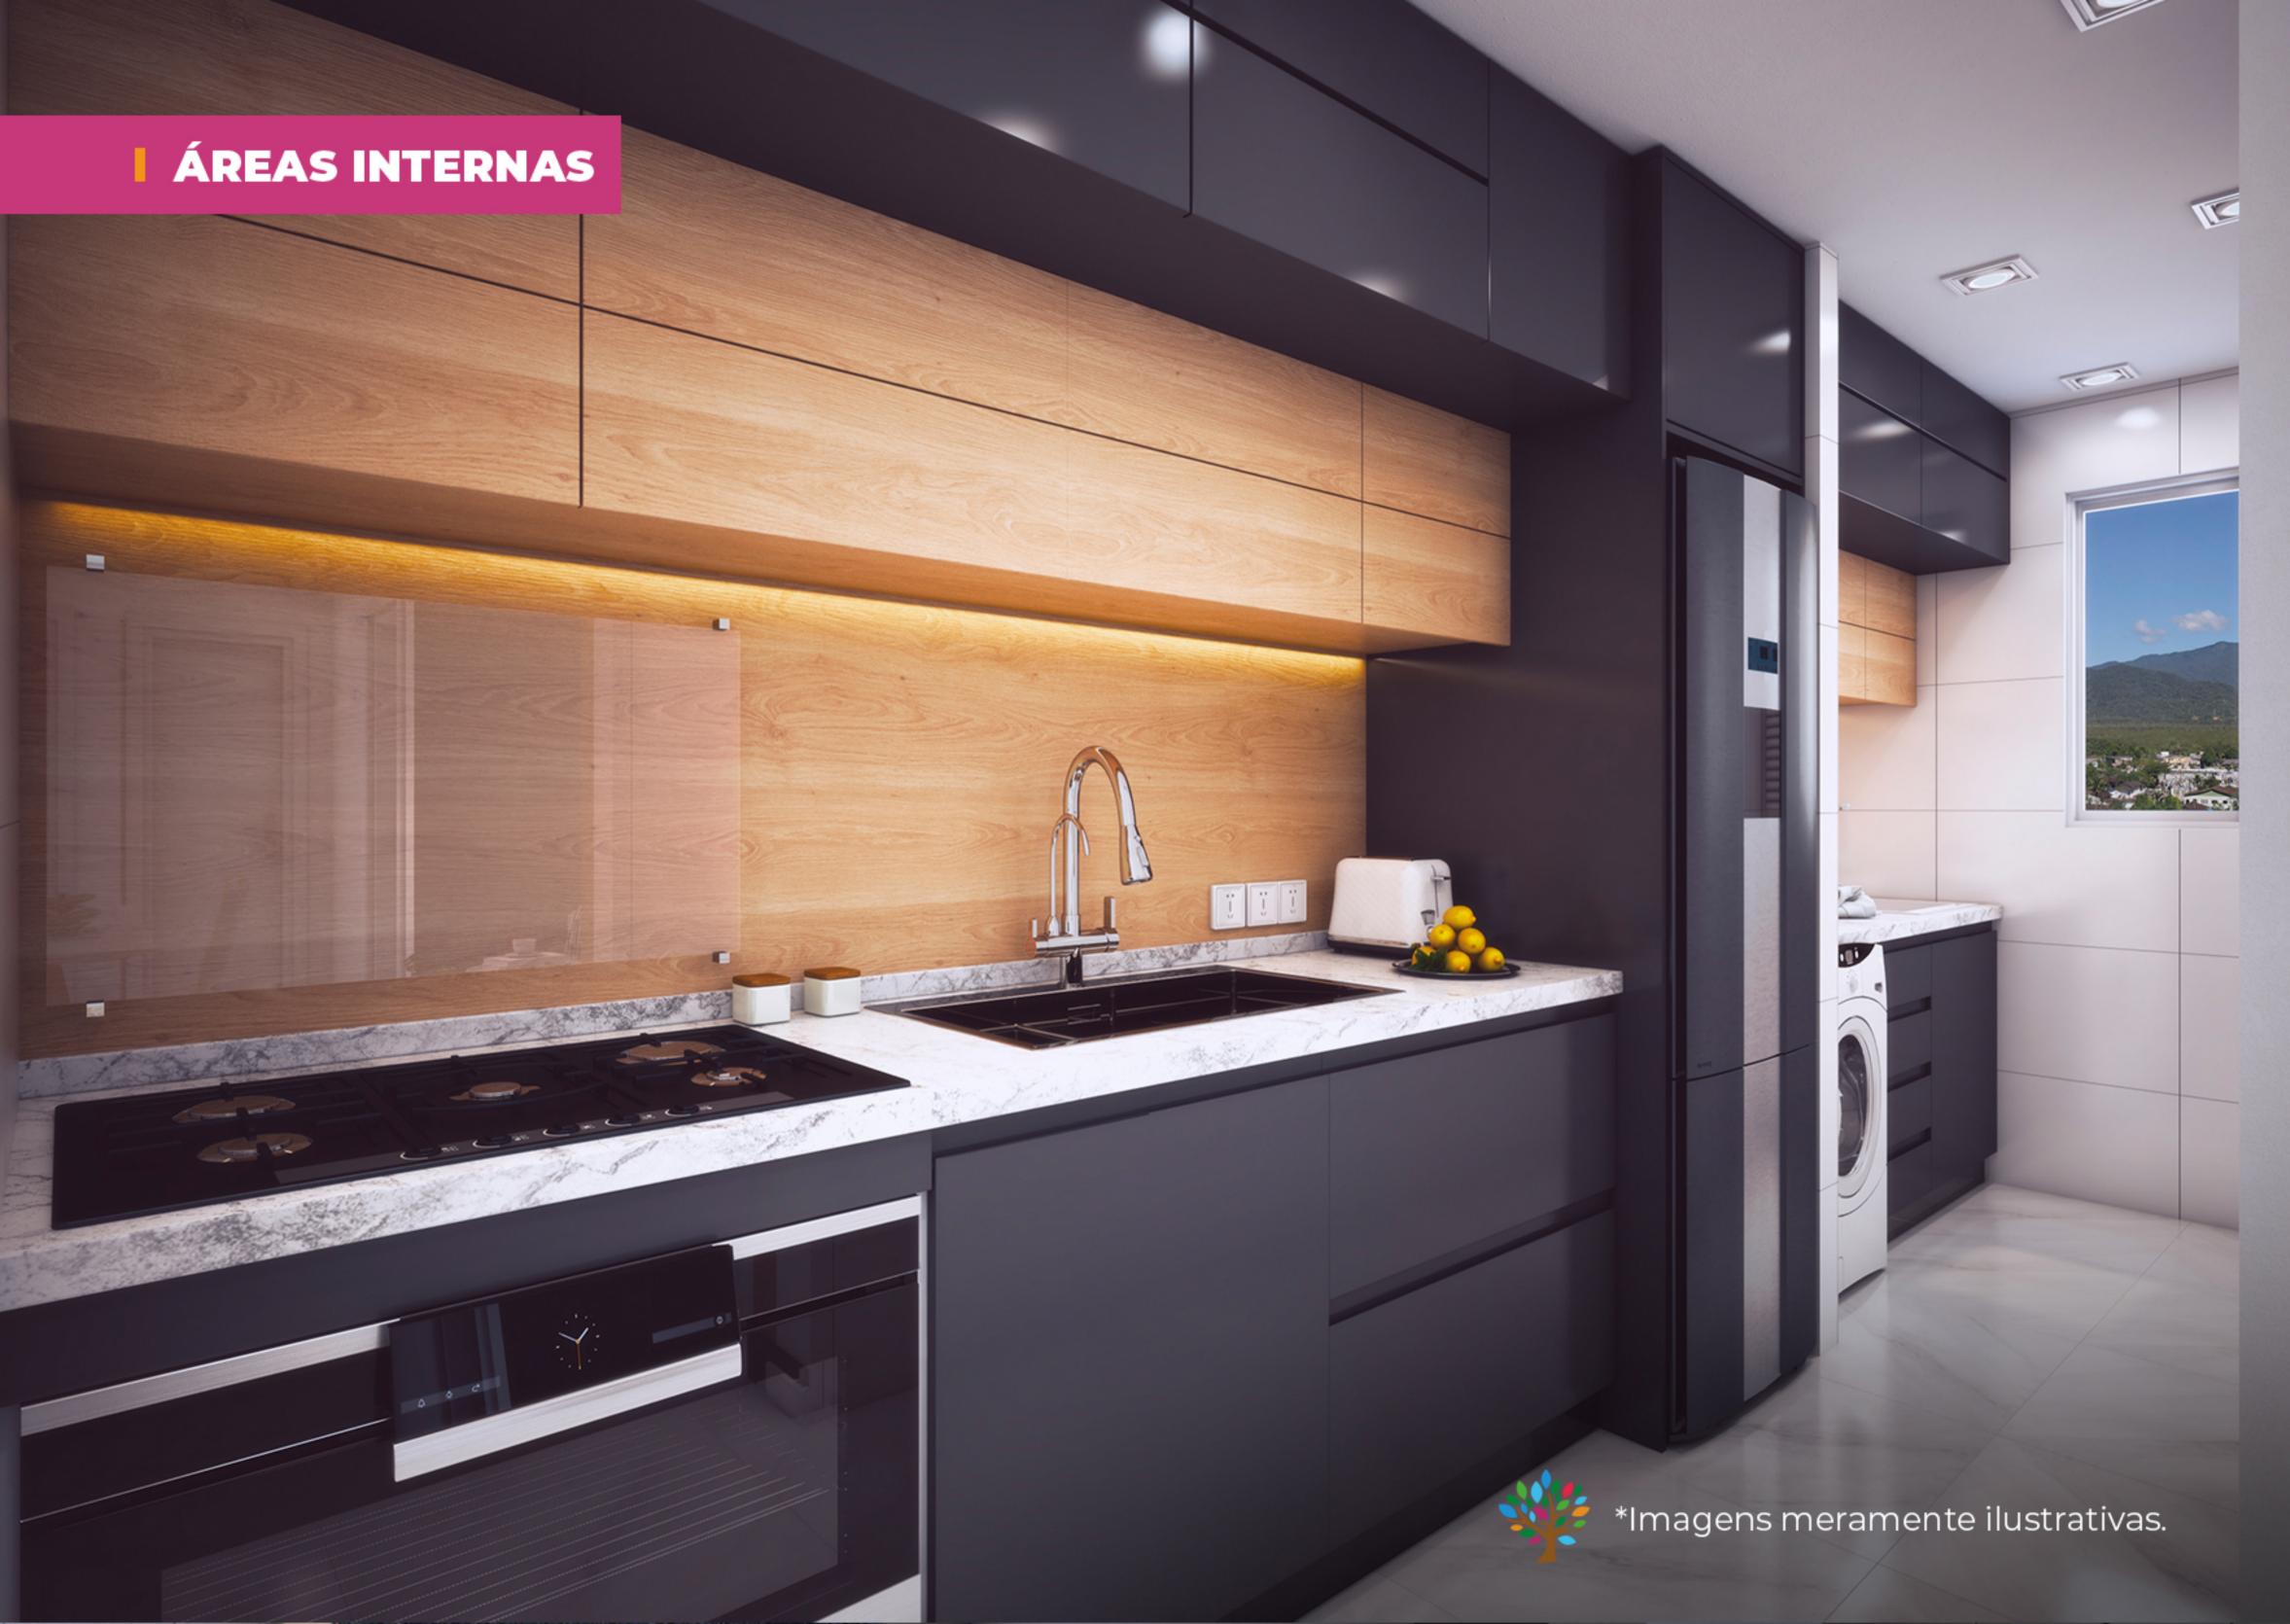

# 2DORMS.

- 750m da praia
- Centro de Bertioga
- Vaga de garagem
- Área verde
- Infraestrutura para ar condicionado

\*Imagens meramente ilustrativas. Serão entregues apenas os espaços destinados para a implementação das áreas de lazer pelos condôminos. Todos os espaços serão entregues sem mobília, cabendo aos condôminos a sua implantação e compra dos equipamentos.