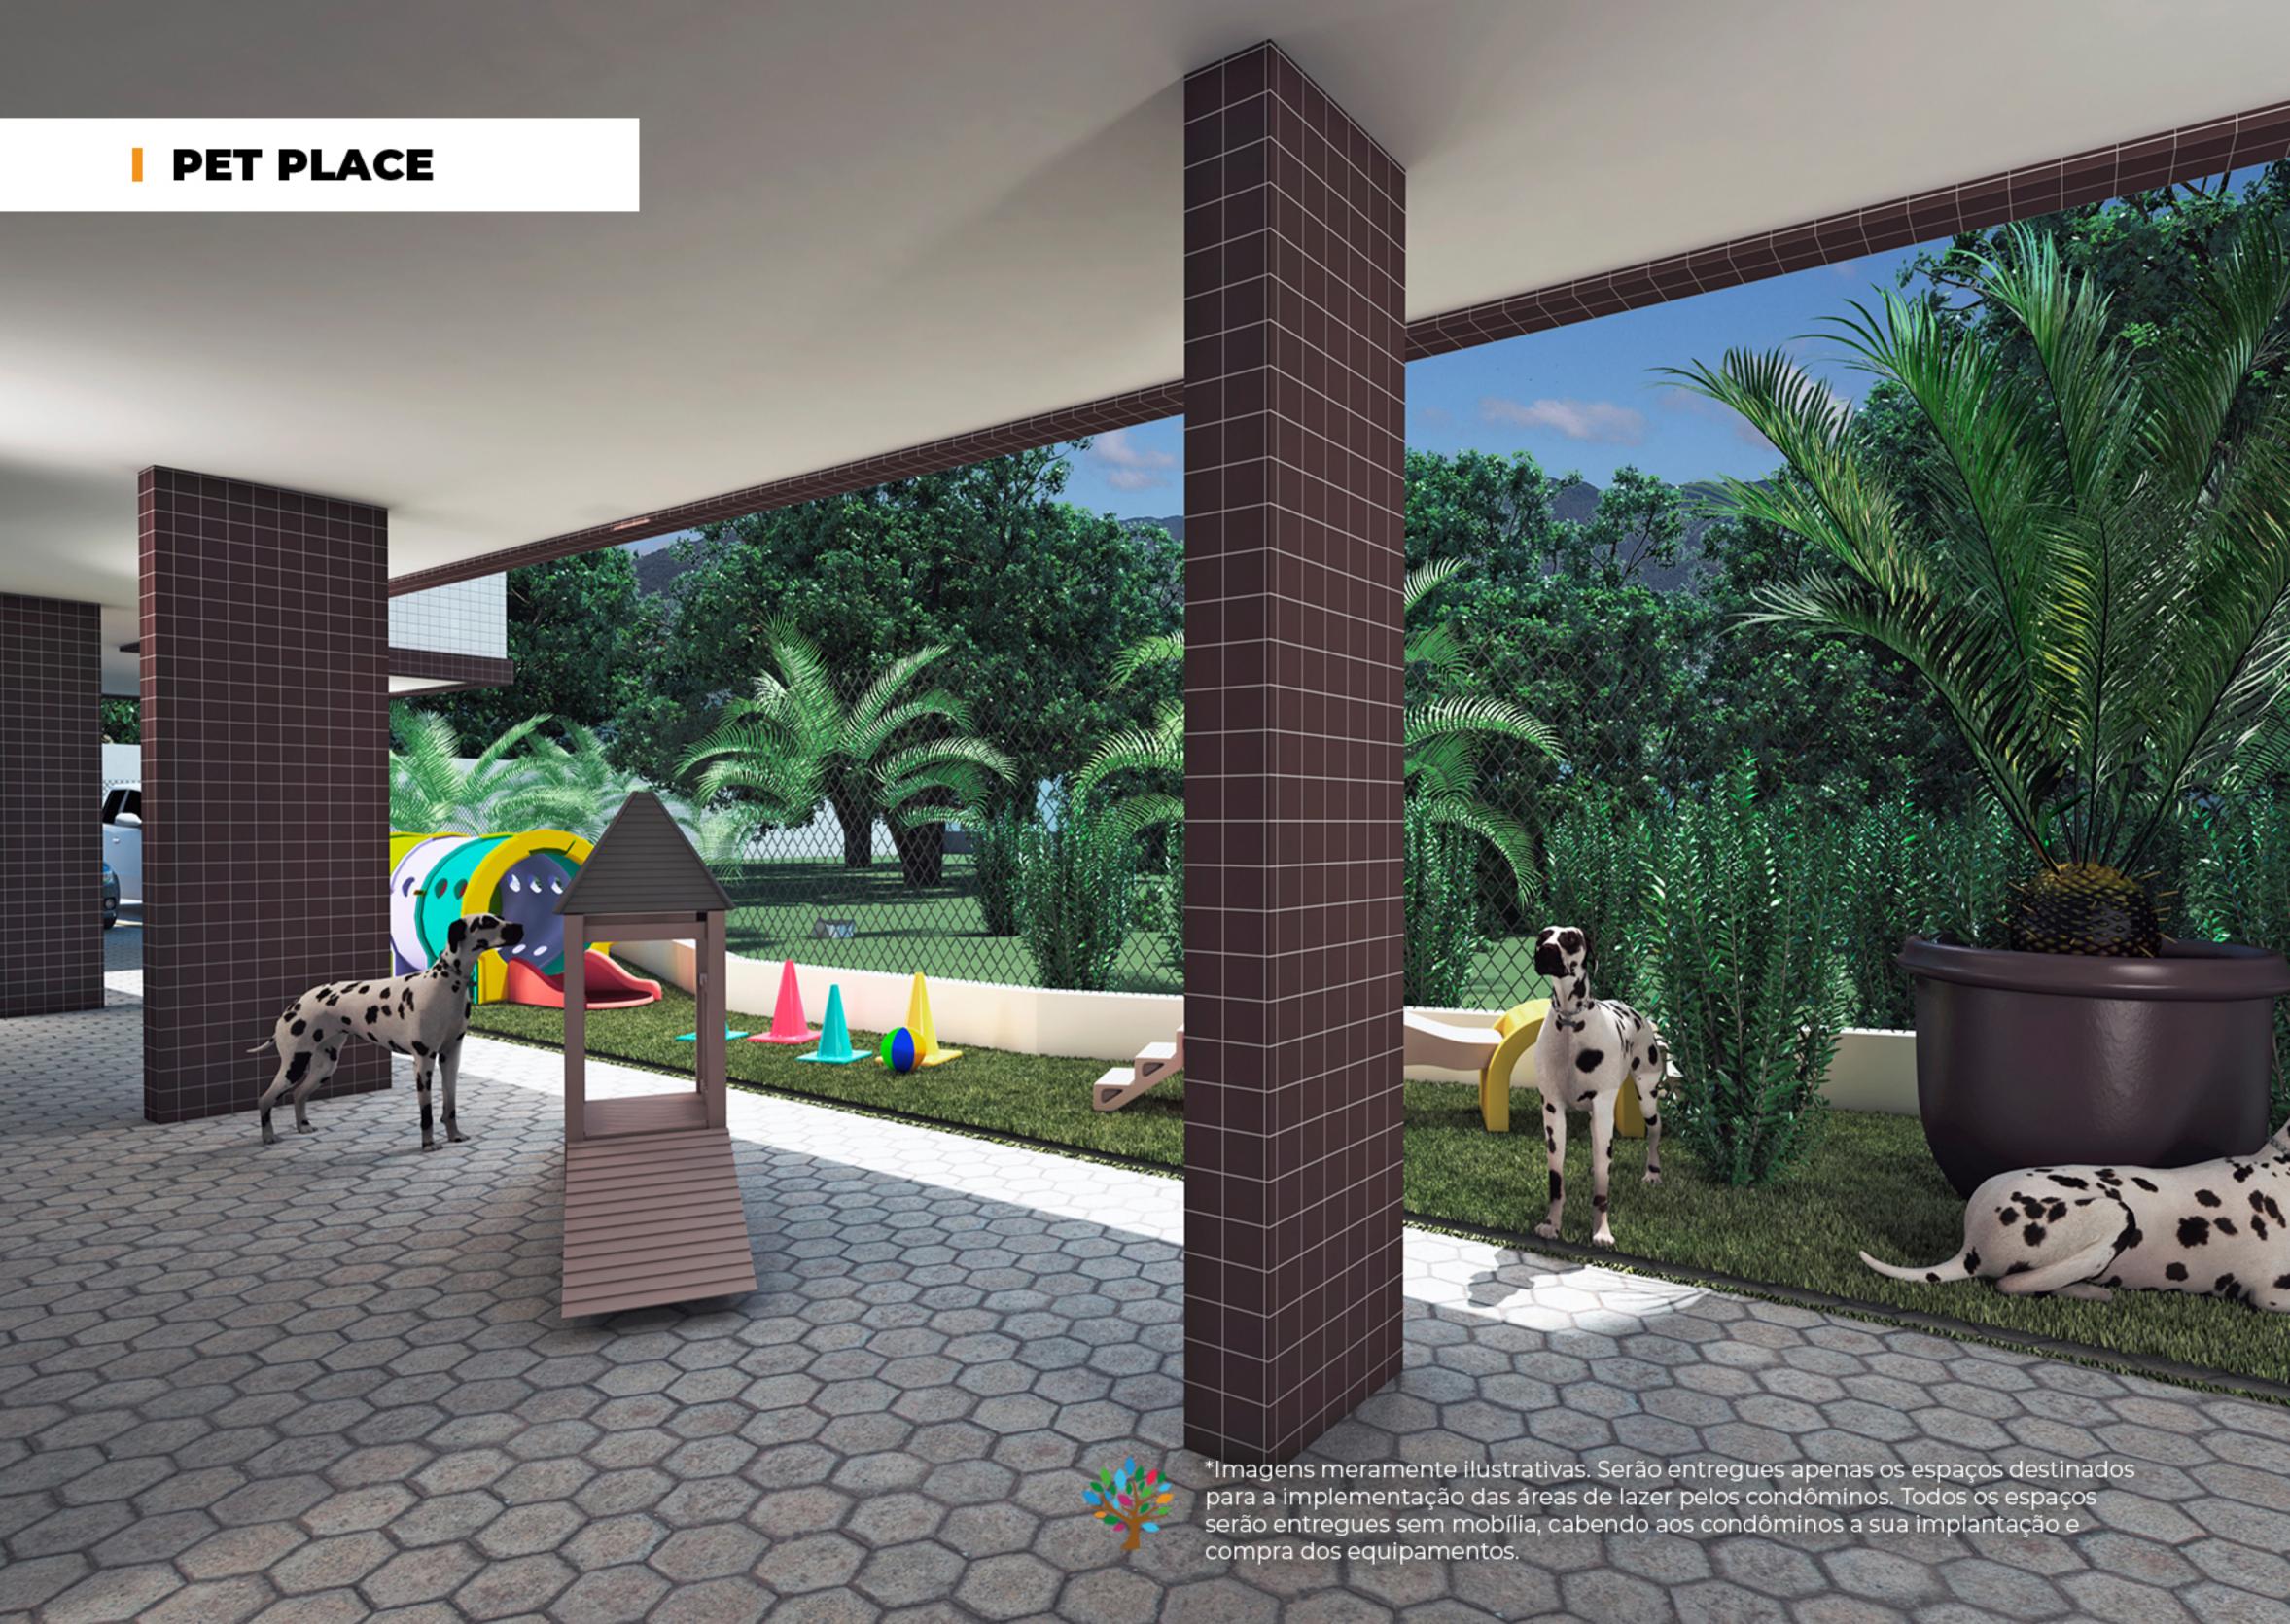

# Área de Lazer

Todos os espaços serão entregues sem mobília, cabendo aos condôminos a sua implantação e compra dos equipamentos.

- ▶ Salão de festas
- Salão de jogos
- Espaço mulher
- Brinquedoteca
- Espaço gourmet
- Academia
- Pet place
- Bicicletário
- Playground