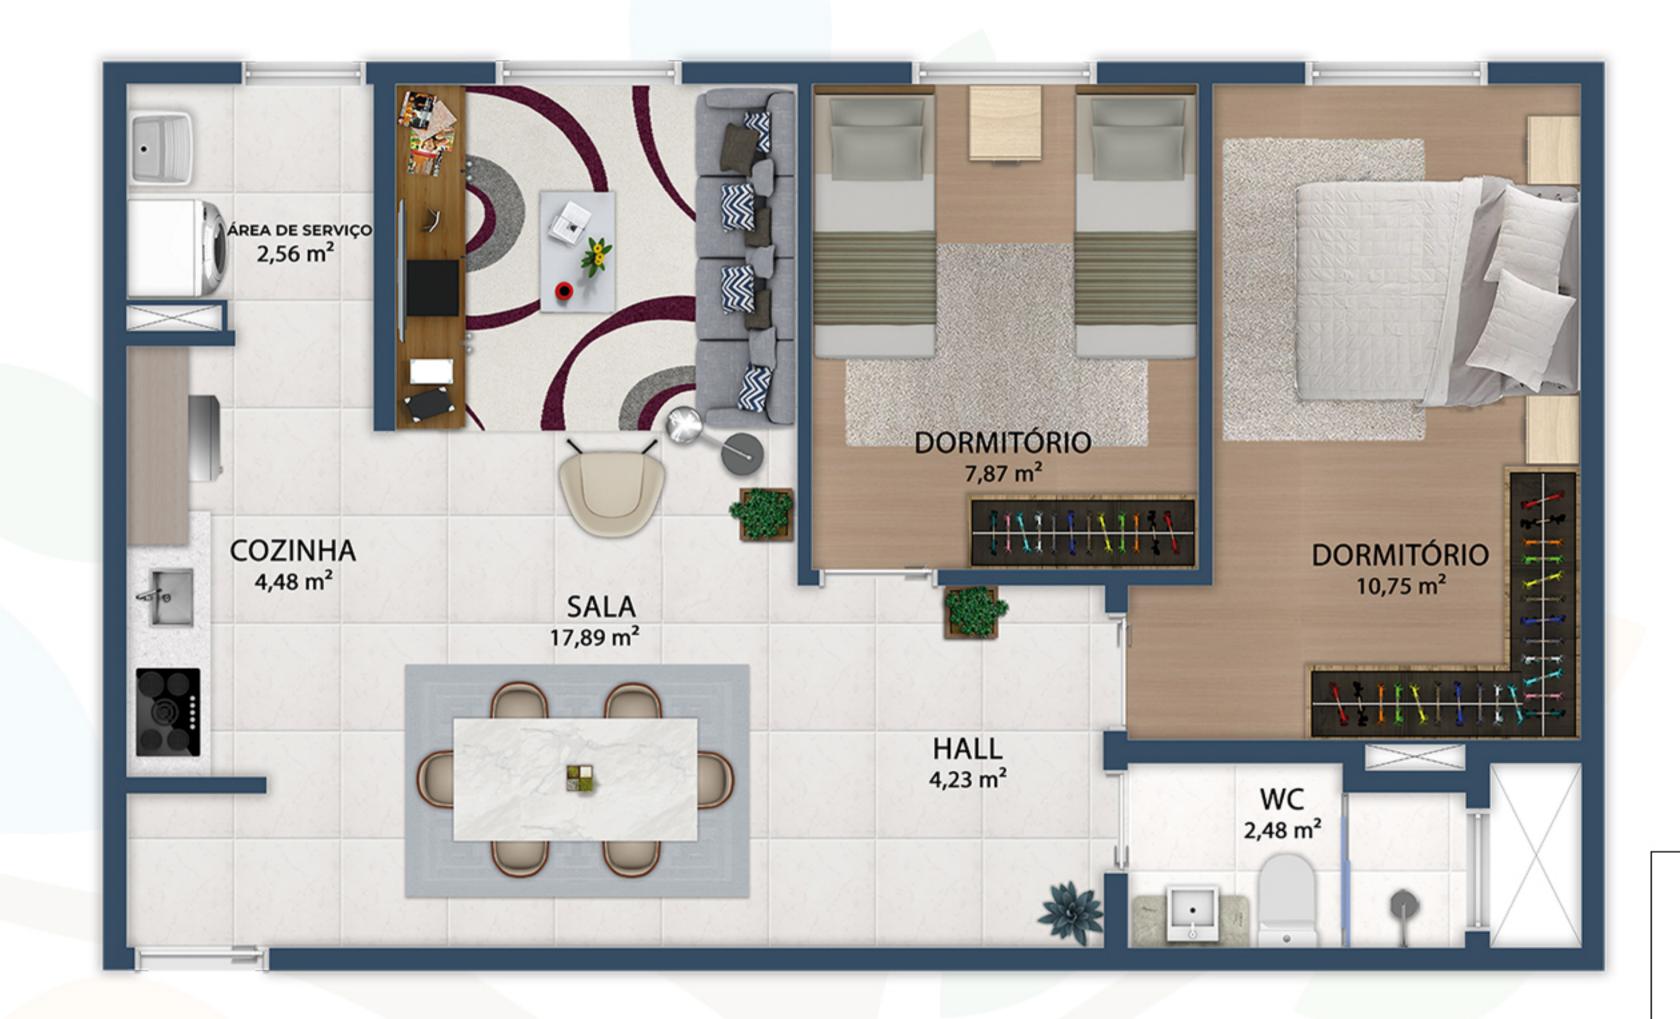

# **PLANTAS -** TIPO 04 - 54,17m<sup>2</sup> FINAL 04

- 1- Medidas em metros.
- 2 Verificar medidas na obra antes da execução de mobílias, pois este desenho poderá sofrer algumas alterações em virtude do projeto estrutural e de instalações elétricas e hidráulicas, portanto deverá ser verificado o projeto definitivo no Manual do Proprietário.
- 3 Dependendo do final do apartamento, o TIPO pode ser espelhado.

<sup>\*</sup>Imagens meramente ilustrativas.