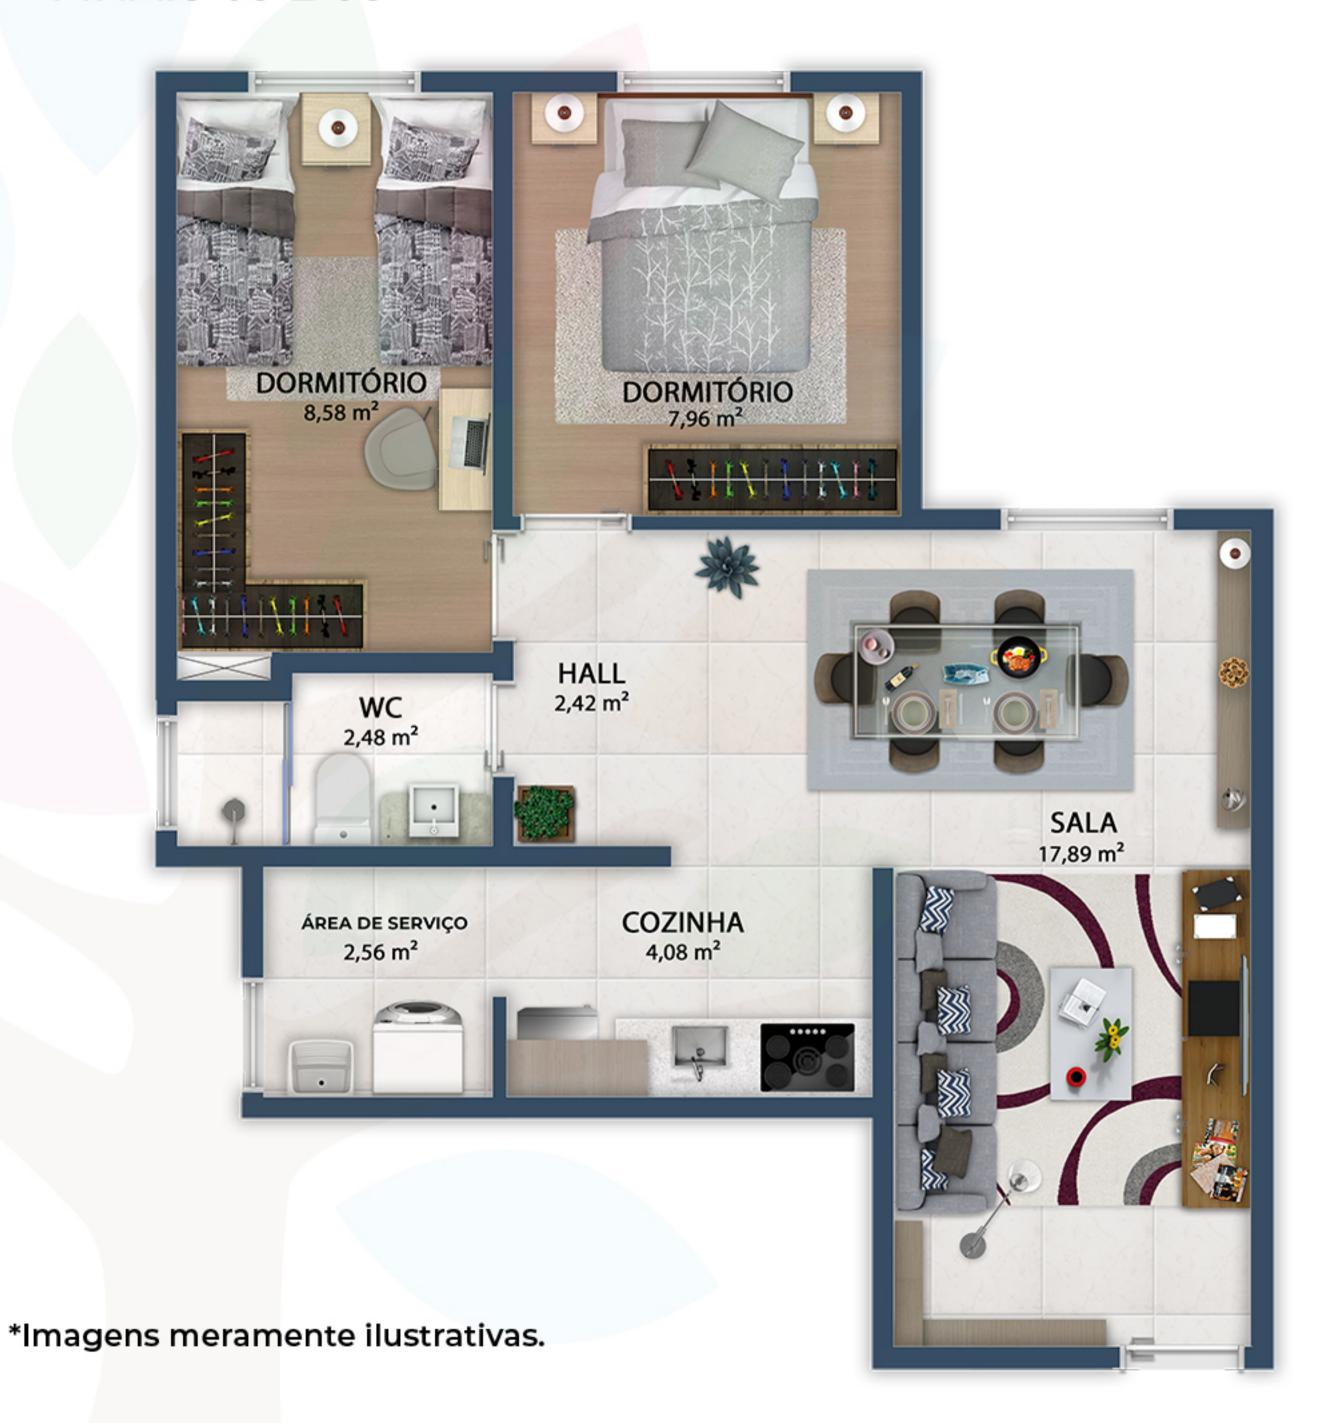

## PLANTAS - TIPO 01 - 50,81m<sup>2</sup> FINAIS 03 E 05

- 1- Medidas em metros.
- 2 Verificar medidas na obra antes da execução de mobílias, pois este desenho poderá sofrer algumas alterações em virtude do projeto estrutural e de instalações elétricas e hidráulicas, portanto deverá ser verificado o projeto definitivo no Manual do Proprietário.
- 3 Dependendo do final do apartamento, o TIPO pode ser espelhado.