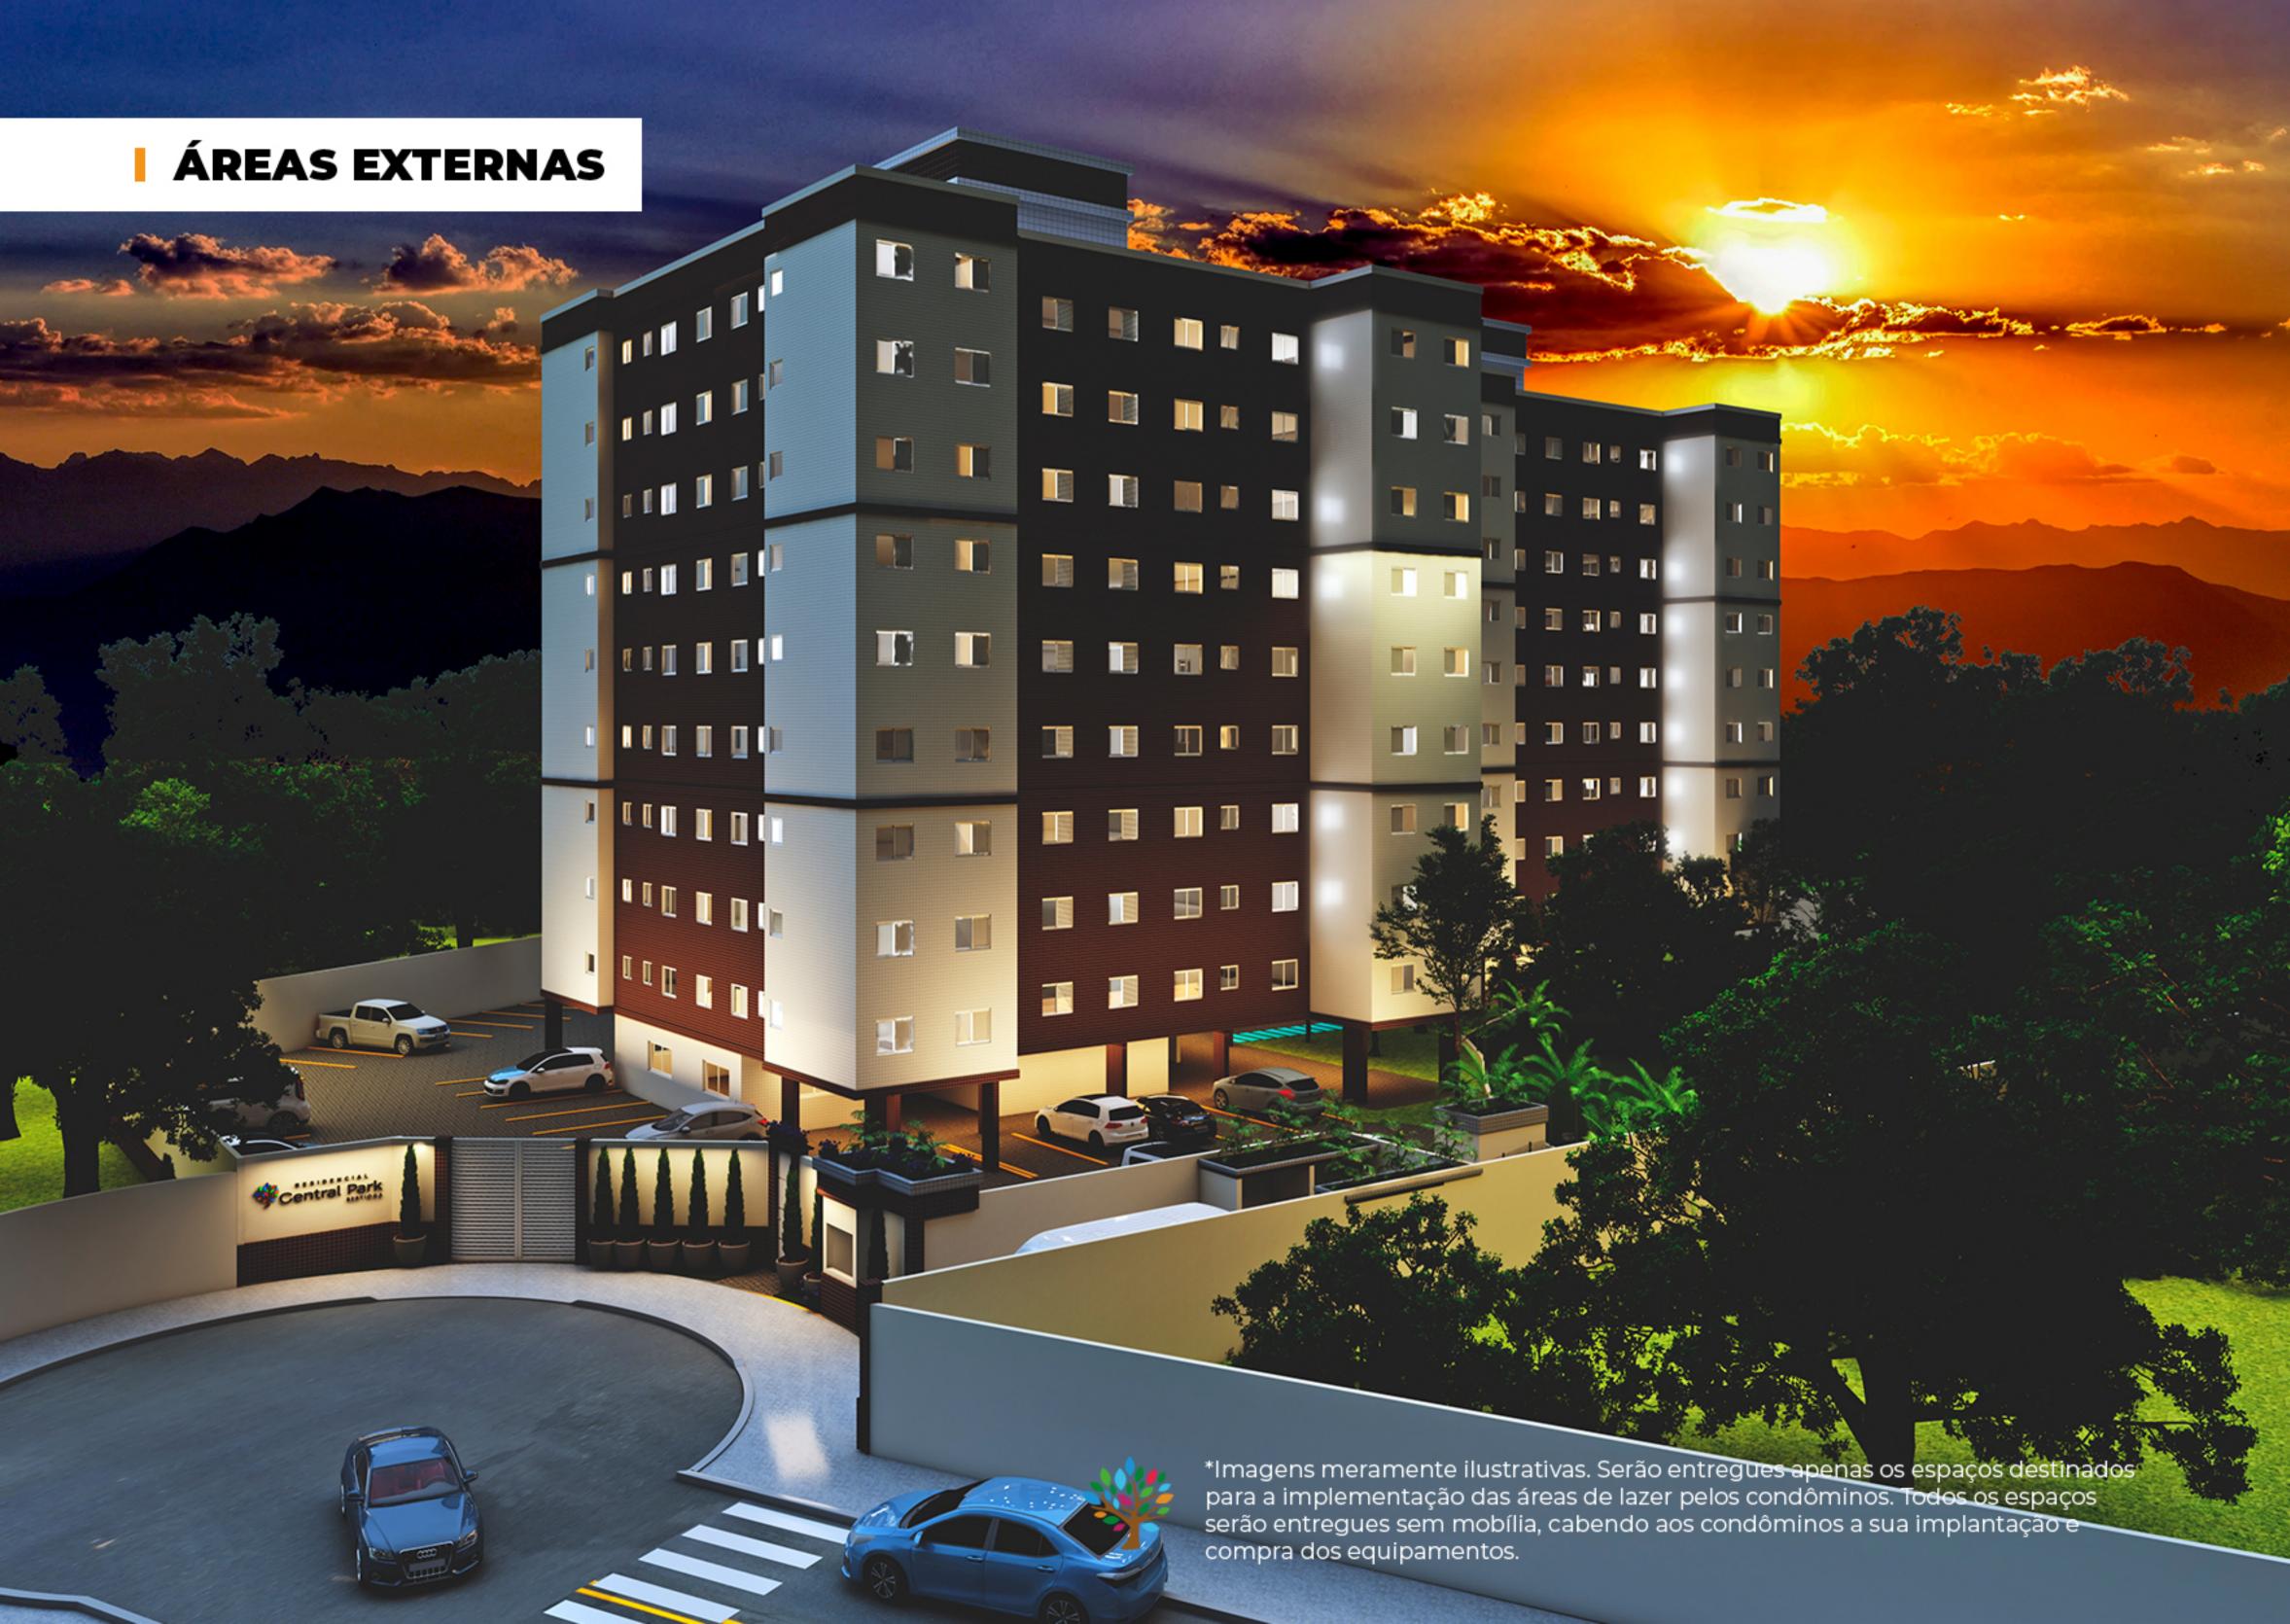

# **EMPREENDIMENTO**

Residencial Central Park

## Projeto

Incorporação: Marcasa Construção: Marcasa Área do terreno: 6.056,96 m²

**Área privativa tipo:** 50,81 | 49,58 | 53,33 | 54,17 | 54,66 m<sup>2</sup>

Fachada com revestimento cerâmico.

Pavimentos 10 Pavimentos tipo 09 Andares Elevador 04 Elevadores (02 por torre)