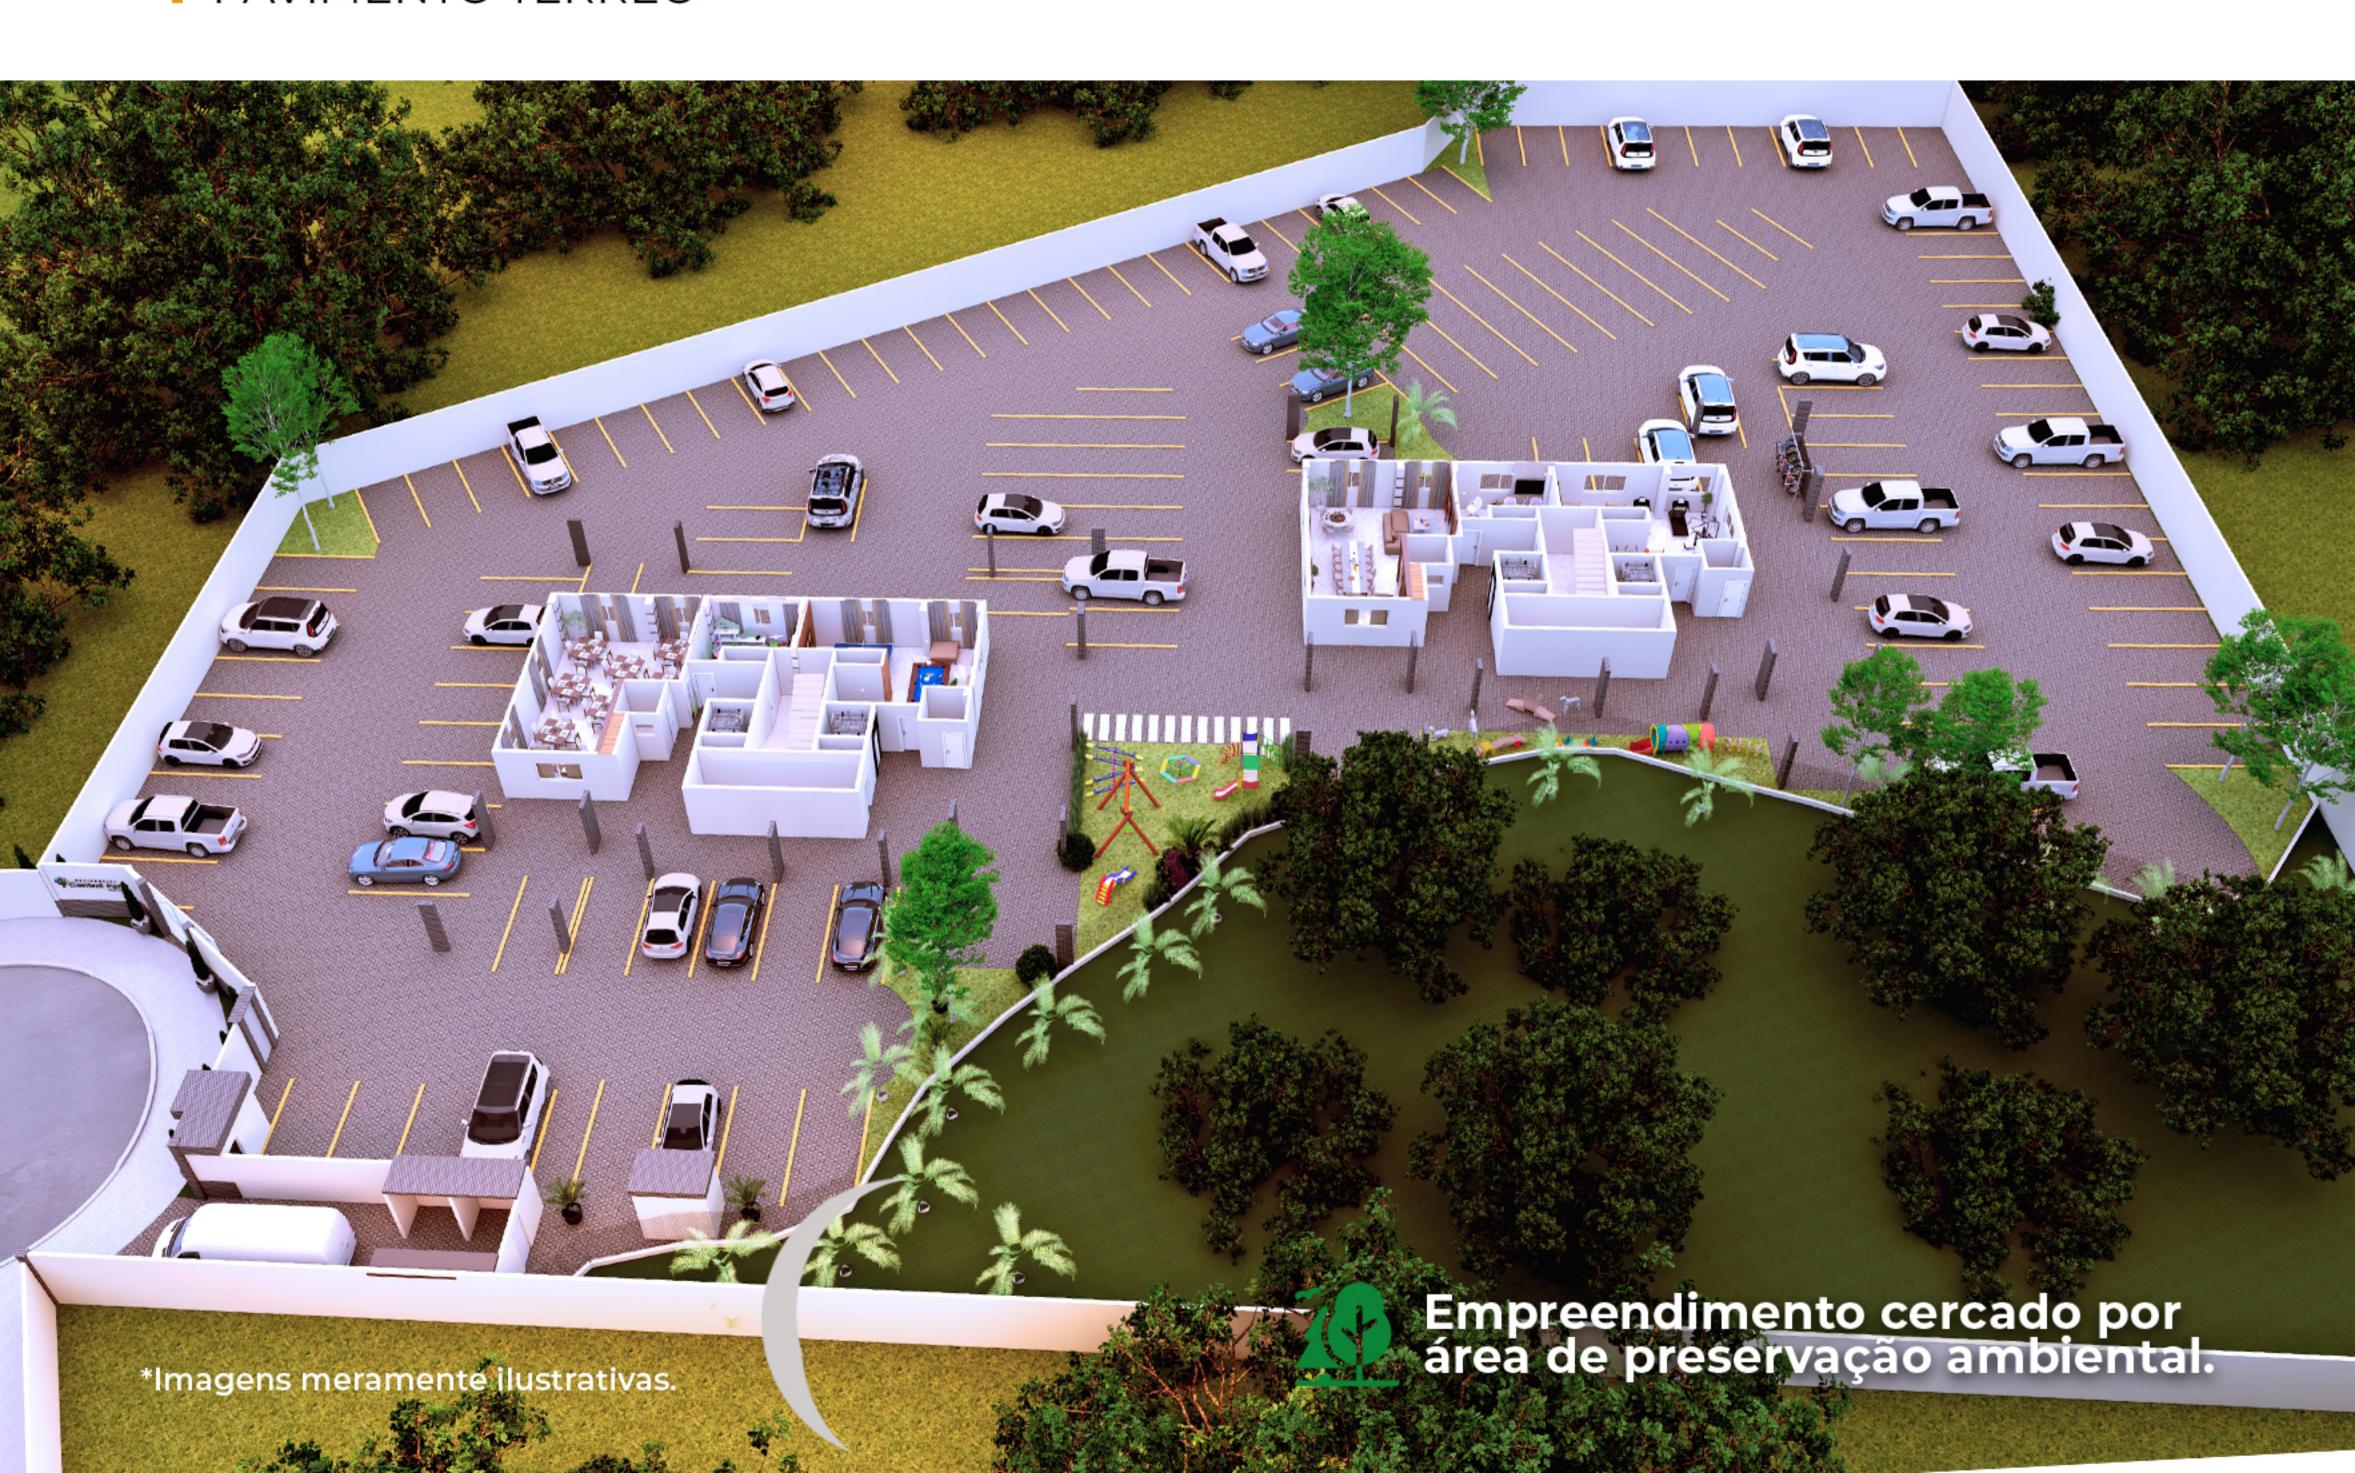

# IMPLANTAÇÃO PAVIMENTO TÉRREO

## Vaga de Garagem

O Empreendimento possui 144 vagas para automóveis, mais 4 vagas para visitantes e 1 vaga de carga e descarga.

# Área de Lazer

Todos os espaços serão entregues sem mobília, cabendo aos condôminos a sua implantação e compra dos equipamentos.

- ▶ Salão de festas
- Salão de jogos
- Espaço mulher
- Brinquedoteca
- Espaço gourmet
- Academia
- Pet place
- Bicicletário
- Playground