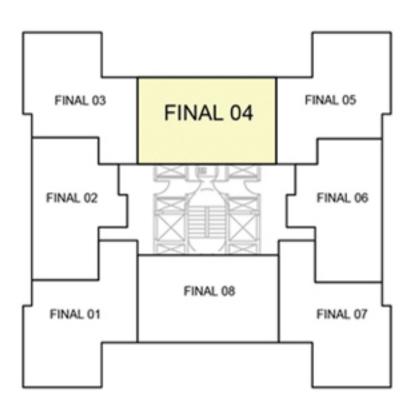

# **PLANTAS -** TIPO 04 - 54,17m<sup>2</sup> FINAL 04

- 1- Medidas em metros.
- 2 Verificar medidas na obra antes da execução de mobílias, pois este desenho poderá sofrer algumas alterações em virtude do projeto estrutural e de instalações elétricas e hidráulicas, portanto deverá ser verificado o projeto definitivo no Manual do Proprietário.
- 3 Dependendo do final do apartamento, o TIPO pode ser espelhado.