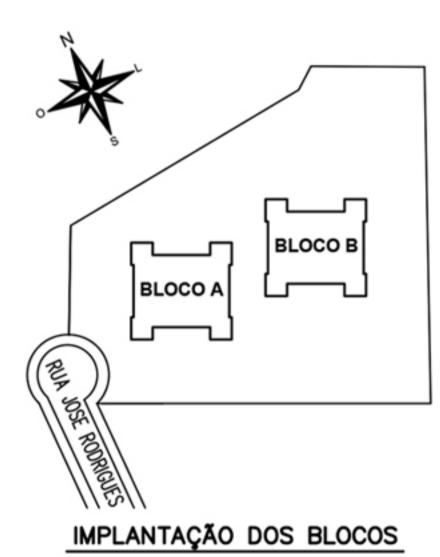

de do projeto estrutural e de instalações elétricas e hidráulicas, portanto deverá ser verificado o projeto definitivo no Manual do Proprietário.
- 3 Dependendo do final do apartamento, o TIPO pode ser espelhado.

**PLANTAS -** TIPO 02 - 49,58m<sup>2</sup>

**FINAIS 02 E 06** 



<sup>\*</sup>Imagens meramente ilustrativas.







- 1- Medidas em metros.
- 2 Verificar medidas na obra antes da execução de mobílias, pois este desenho poderá sofrer algumas alterações em virtude do projeto estrutural e de instalações elétricas e hidráulicas, portanto deverá ser verificado o projeto definitivo no Manual do Proprietário.
- 3 Dependendo do final do apartamento, o TIPO pode ser espelhado.

**PLANTAS -** TIPO 03 - 53,33m<sup>2</sup> FINAIS 01 E 07



<sup>\*</sup>Imagens meramente ilustrativas.







- 1- Medidas em metros.
- 2 Verificar medidas na obra antes da execução de mobílias, pois este desenho poderá sofrer algumas alterações em virtude do projeto estrutural e de instalações elétricas e hidráulicas, portanto deverá ser verificado o projeto definitivo no Manual do Proprietário.
- 3 Dependendo do final do apartamento, o TIPO pode ser espelhado.

# **PLANTAS -** TIPO 04 - 54,17m<sup>2</sup> FINAL 04









- 1- Medidas em metros.
- 2 Verificar medidas na obra antes da execução de mobílias, pois este desenho poderá sofrer algumas alterações em virtude do projeto estrutural e de instalações elétricas e hidráulicas, portanto deverá ser verificado o projeto definitivo no Manual do Proprietário.
- 3 Dependendo do final do apartamento, o TIPO pode ser espelhado.

<sup>\*</sup>Imag