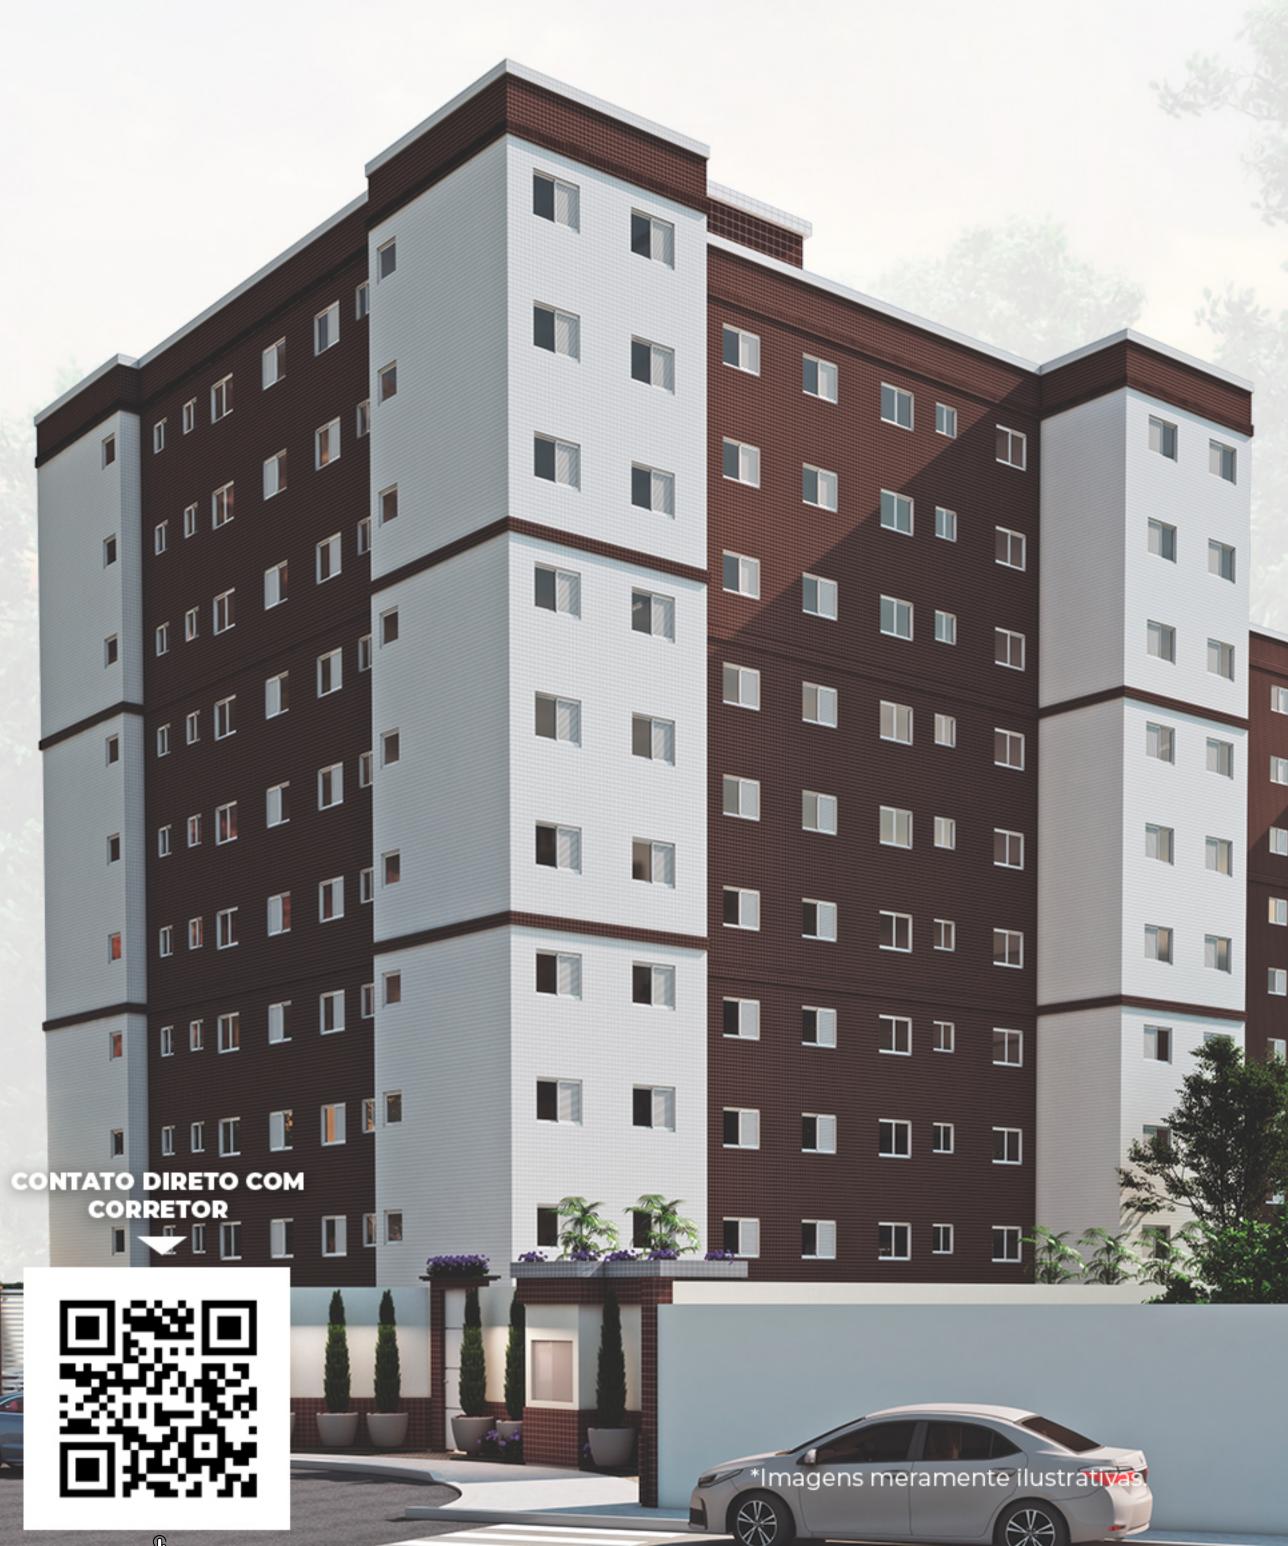

# **EMPREENDIMENTO**

Residencial Central Park

## Projeto

Incorporação: Marcasa Construção: Marcasa Área do terreno: 6.056,96 m²

**Área privativa tipo:** 50,81 | 49,58 | 53,33 | 54,17 | 54,66 m<sup>2</sup>

Fachada com revestimento cerâmico.

Pavimentos 10 Pavimentos tipo 09 Andares Elevador 04 Elevadores (02 por torre)