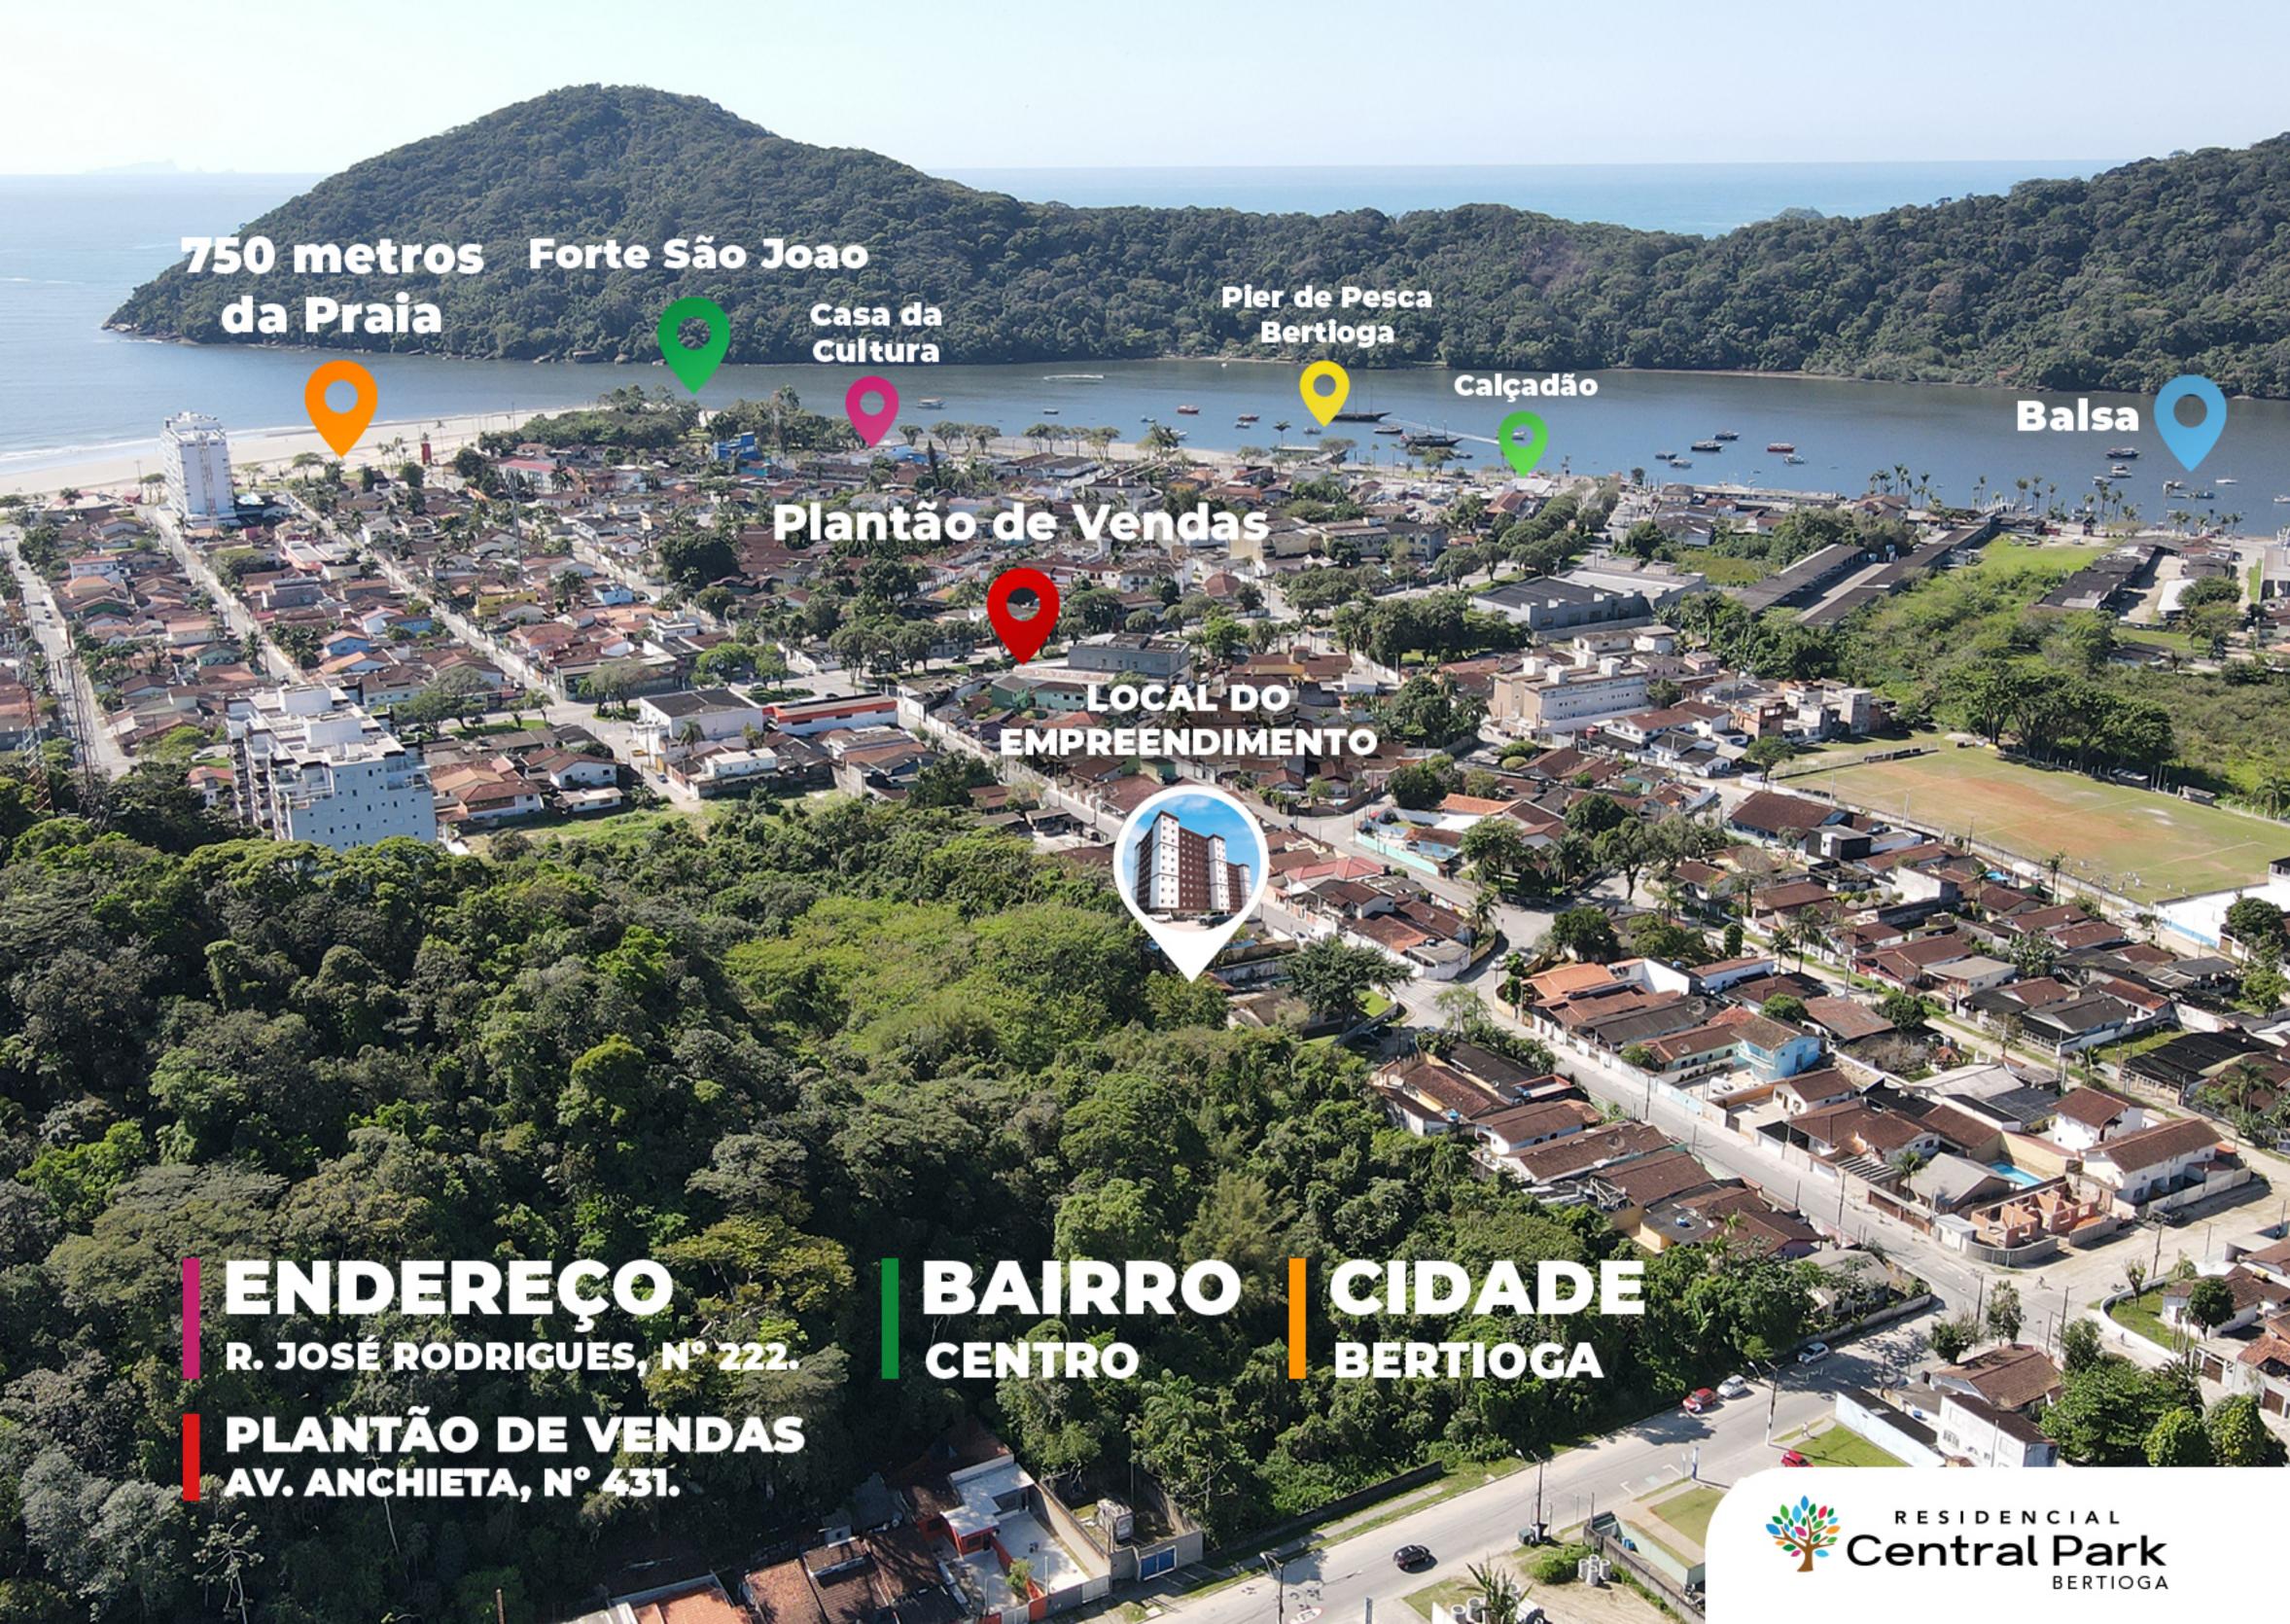

# **EMPREENDIMENTO**

Residencial Central Park

# Área Verde

Espaço verde com mata nativa de 1.312,73 m².