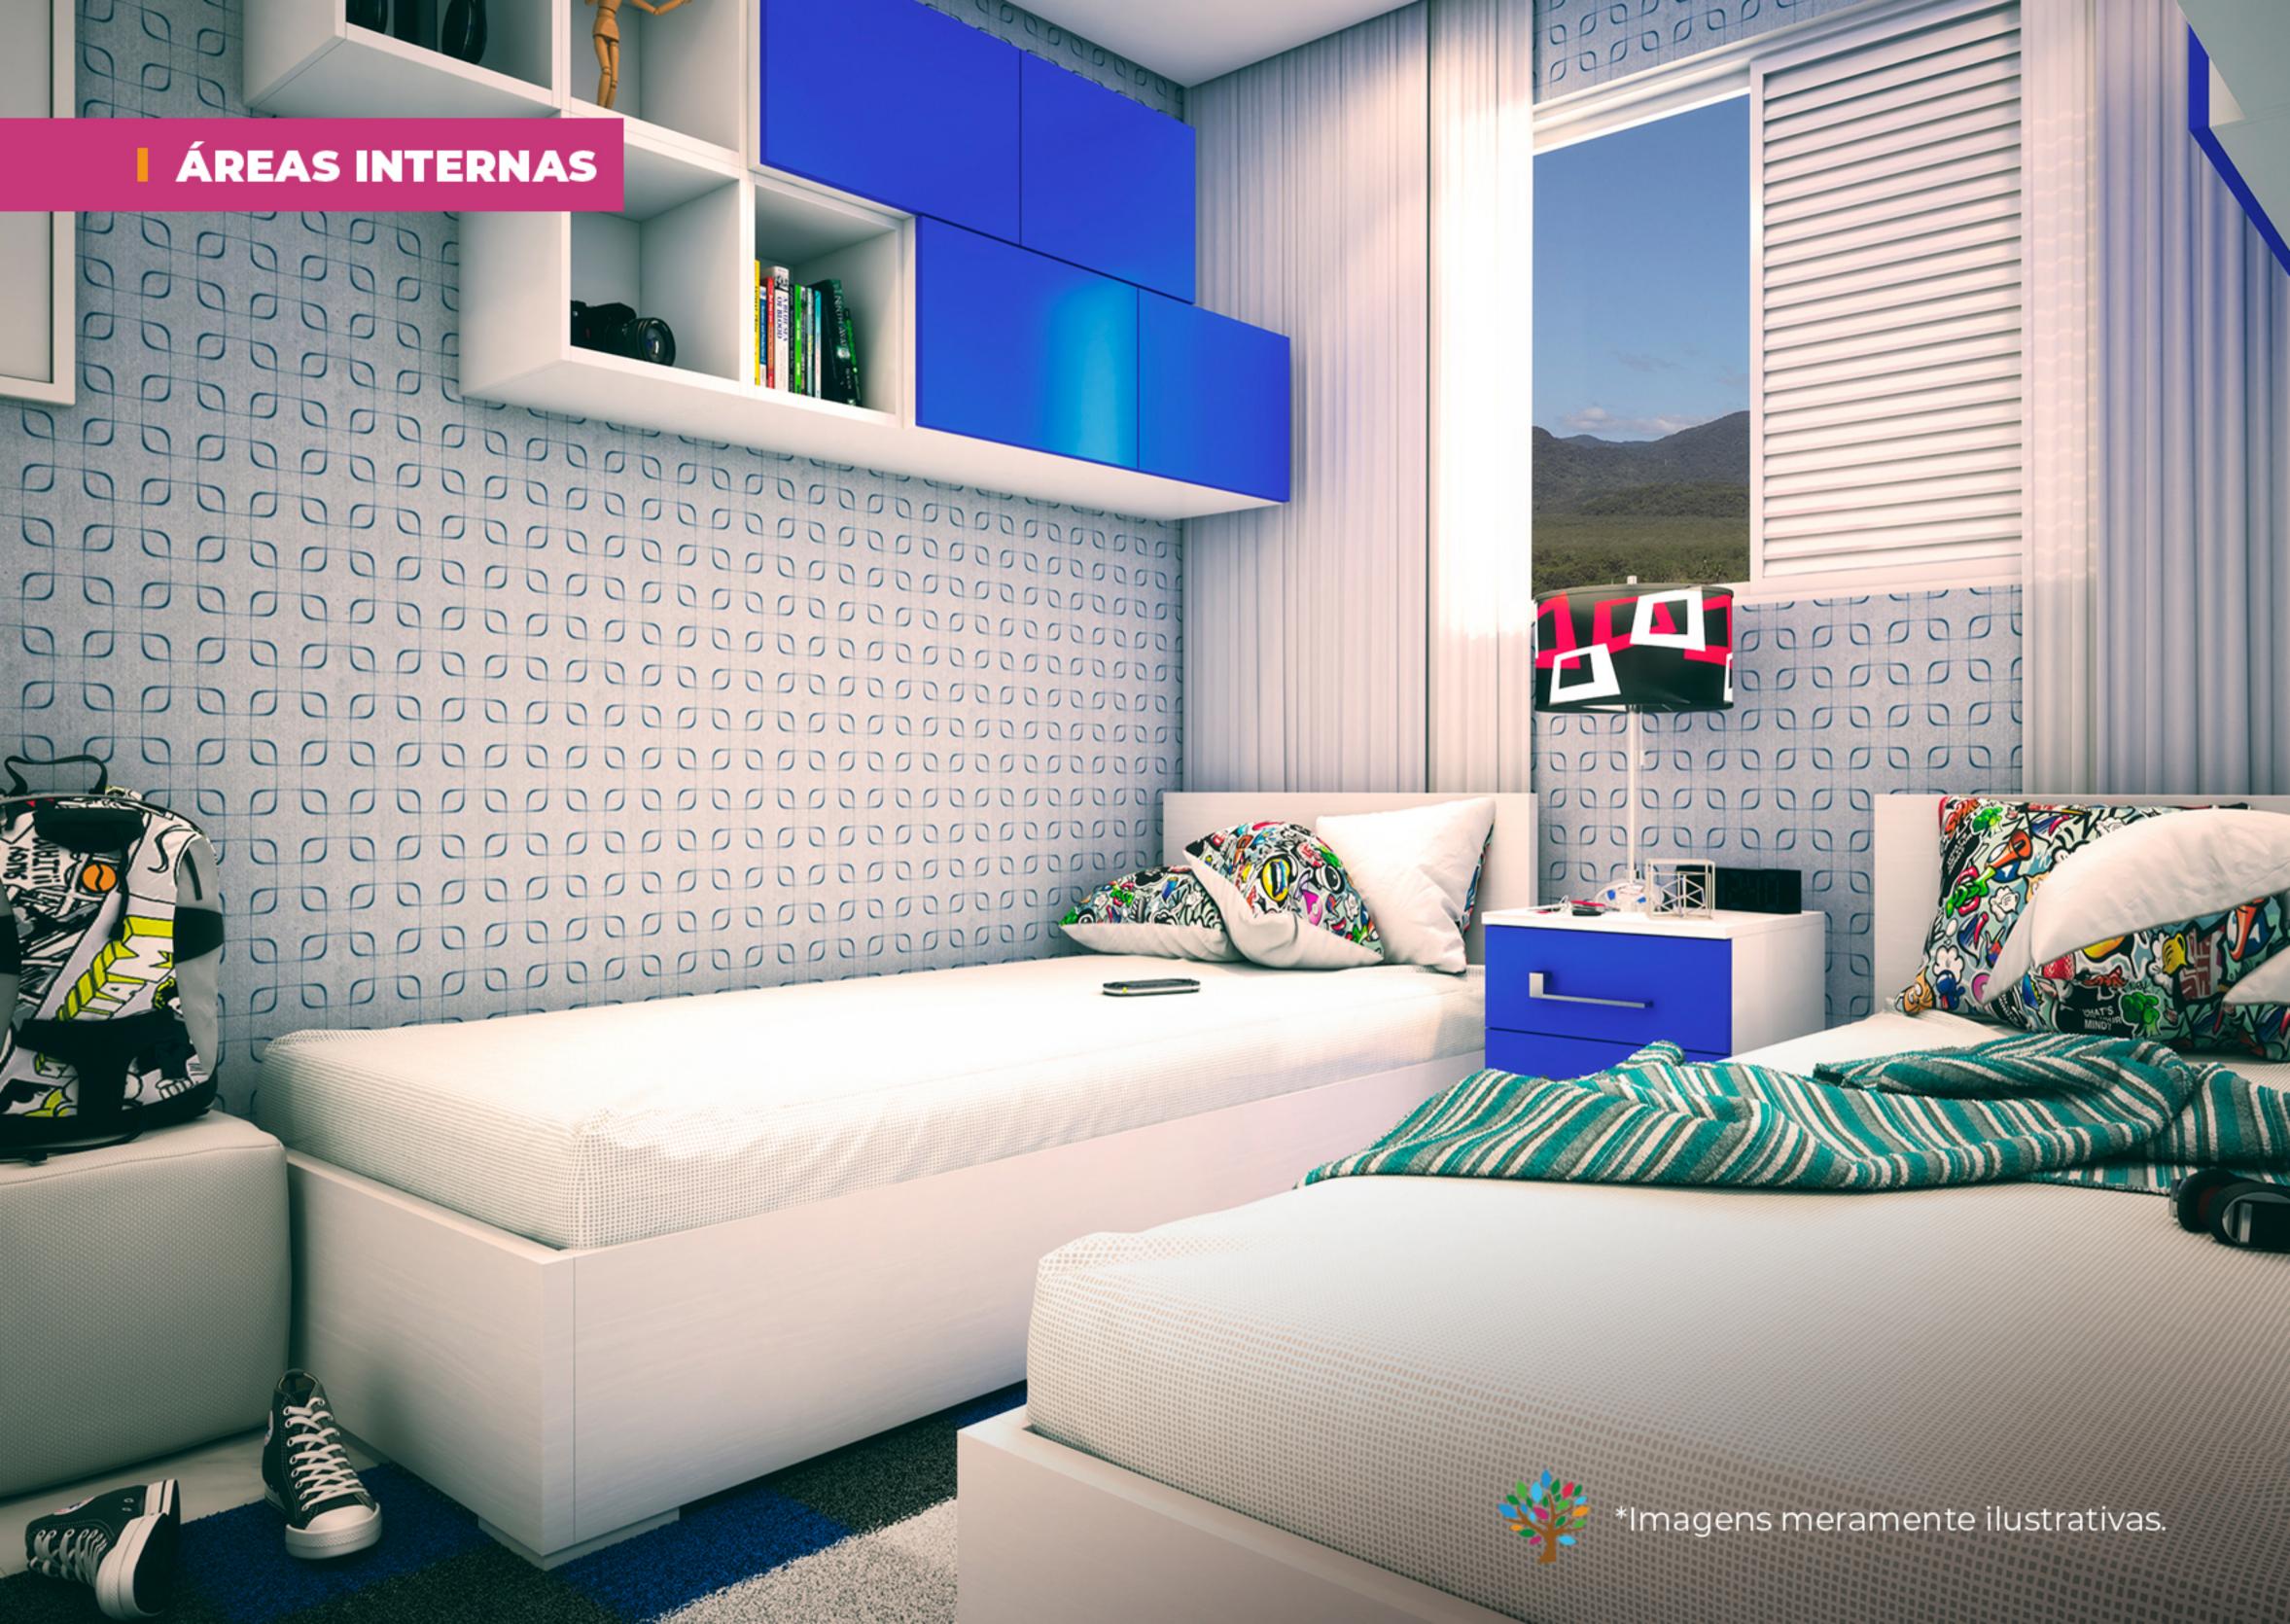

# 2DORMS.

- 750m da praia
- Centro de Bertioga
- Vaga de garagem
- Área verde
- Infraestrutura para ar condicionado

\*Imagens meramente ilustrativas. Serão entregues apenas os espaços destinados para a implementação das áreas de lazer pelos condôminos. Todos os espaços serão entregues sem mobília, cabendo aos condôminos a sua implantação e compra dos equipamentos.

#### **Unidades**

Total de 144 unidades com 2 dormitórios, sendo 8 unidades por andar.