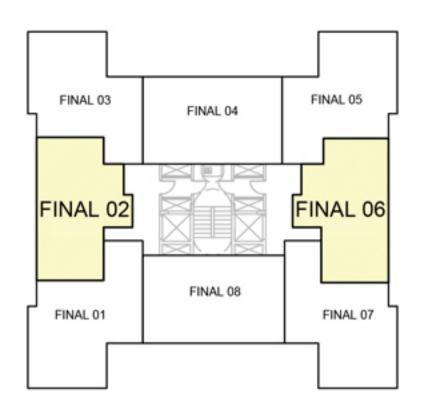

**PLANTAS -** TIPO 02 - 49,58m<sup>2</sup>

**FINAIS 02 E 06** 

<sup>\*</sup>Imagens meramente ilustrativas.

- 1- Medidas em metros.
- 2 Verificar medidas na obra antes da execução de mobílias, pois este desenho poderá sofrer algumas alterações em virtude do projeto estrutural e de instalações elétricas e hidráulicas, portanto deverá ser verificado o projeto definitivo no Manual do Proprietário.
- 3 Dependendo do final do apartamento, o TIPO pode ser espelhado.