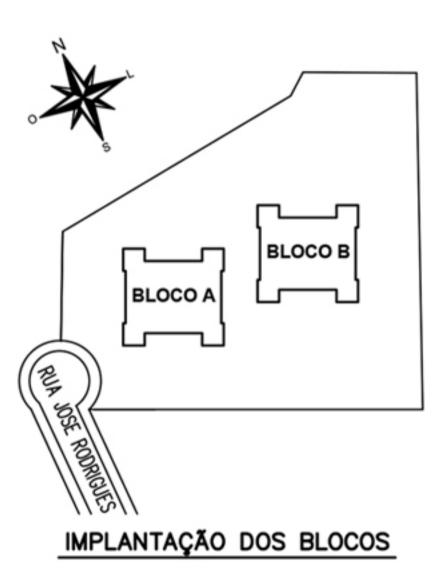

## Projeto

Incorporação: Marcasa Construção: Marcasa Área do terreno: 6.056,96 m²

**Área privativa tipo:** 50,81 | 49,58 | 53,33 | 54,17 | 54,66 m<sup>2</sup>

Fachada com revestimento cerâmico.

Pavimentos 10 Pavimentos tipo 09 Andares Elevador 04 Elevadores (02 por torre)