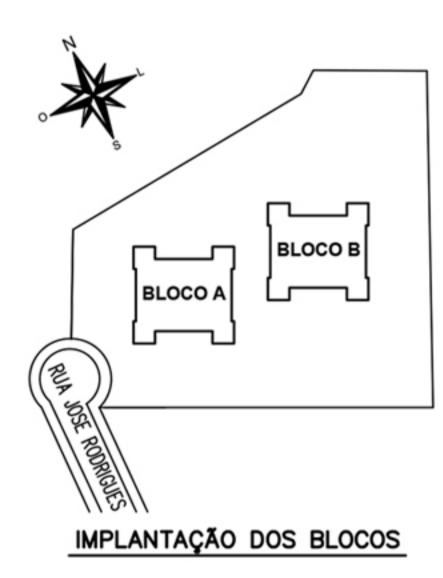

s este desenho poderá sofrer algumas alterações em virtude do projeto estrutural e de instalações elétricas e hidráulicas, portanto deverá ser verificado o projeto definitivo no Manual do Proprietário.
- 3 Dependendo do final do apartamento, o TIPO pode ser espelhado.

**PLANTAS -** TIPO 03 - 53,33m<sup>2</sup> FINAIS 01 E 07



<sup>\*</sup>Imagens meramente ilustrativas.







- 1- Medidas em metros.
- 2 Verificar medidas na obra antes da execução de mobílias, pois este desenho poderá sofrer algumas alterações em virtude do projeto estrutural e de instalações elétricas e hidráulicas, portanto deverá ser verificado o projeto definitivo no Manual do Proprietário.
- 3 Dependendo do final do apartamento, o TIPO pode ser espelhado.

# **PLANTAS -** TIPO 04 - 54,17m<sup>2</sup> FINAL 04









- 1- Medidas em metros.
- 2 Verificar medidas na obra antes da execução de mobílias, pois este desenho poderá sofrer algumas alterações em virtude do projeto estrutural e de instalações elétricas e hidráulicas, portanto deverá ser verificado o projeto definitivo no Manual do Proprietário.
- 3 Dependendo do final do apartamento, o TIPO pode ser espelhado.

<sup>\*</sup>Imagens meramente ilustrativas.

# **PLANTAS -** TIPO 05 - 54,66m<sup>2</sup> FINAL 08









- 1- Medidas em metros.
- 2 Verificar medidas na obra antes da execução de mobílias, pois este desenho poderá sofrer algumas alterações em virtude do projeto estrutural e de instalações elétricas e hidráulicas, portanto deverá ser verificado o projeto definitivo no Manual do Proprietário.
- 3 Dependendo do final do apartamento,