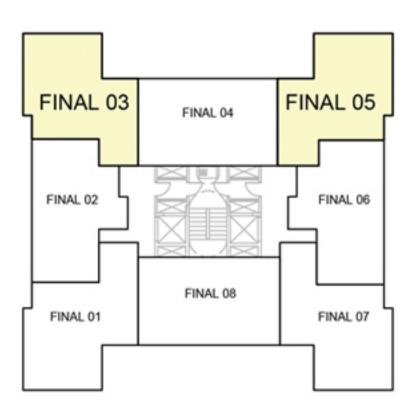

## PLANTAS - TIPO 01 - 50,81m<sup>2</sup> FINAIS 03 E 05

- 1- Medidas em metros.
- 2 Verificar medidas na obra antes da execução de mobílias, pois este desenho poderá sofrer algumas alterações em virtude do projeto estrutural e de instalações elétricas e hidráulicas, portanto deverá ser verificado o projeto definitivo no Manual do Proprietário.
- 3 Dependendo do final do apartamento, o TIPO pode ser espelhado.